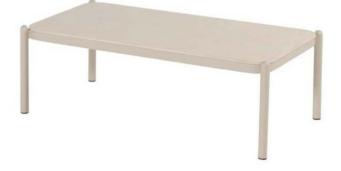

# Espen Coffee Table 122x62x41cm Sand Alu w/Ceramic Top

Product Categories: Lounge Sofa Sets, Aluminium, Coffee Tables Product Page: https://komodromos.com.cy/product/espen-coffee-table-sand-ceramic-top-hartman/

#### Product Summary

Complete your lounge set with the Espen coffee table! This table features an elegant and practical ceramic tabletop and aluminum legs, creating a warm and inviting atmosphere in your outdoor space.

#### **Product Attributes**

- Manufacturer: Hartman
- Color: Sand
- Dimensions: 122x62x41cm
- Material: Aluminum, Ceramic Top
- Furniture Type: Lounge Items (Sofas-Armchairs-Coffee Tables etc..)