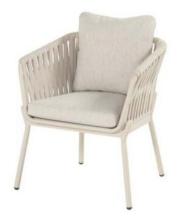

## Espen Dining Chair Sand Alu w/Beige Rope

Product Categories: <u>Chairs</u>, <u>Aluminium</u>, <u>Rope</u> Product Page: <u>https://komodromos.com.cy/product/espen-dining-chair-sand-alu-rope-beige-hartman/</u>

## Product Summary

The Espen dining chair is \*the\* perfect match for the Espen Ceramic dining table. Low maintenance and modern in design, this chair is made from rope, giving it an elegant look. Additionally, the chair is easy to keep clean thanks to its aluminum frame, simple to use, and built to last. This chair is ideal for people who want to add style to their garden. Can you already picture yourself sitting on this chair?

## **Product Attributes**

- Manufacturer: Hartman
- Color: Sand
- Material: Aluminum w/Rope
- Furniture Type: Chairs