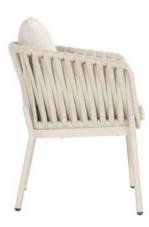

## Product Summary

The Espen dining chair is \*the\* perfect match for the Espen Ceramic dining table. Low maintenance and modern in design, this chair is made from rope, giving it an elegant look. Additionally, the chair is easy to keep clean thanks to its aluminum frame, simple to use, and built to last. This chair is ideal for people who want to add style to their garden. Can you already picture yourself sitting on this chair?

## **Product Attributes**

- Manufacturer: Hartman
- Color: Sand
- Material: Aluminum w/Rope
- Furniture Type: Chairs