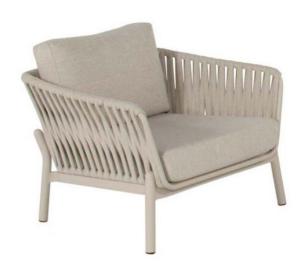

#### **Product Summary**

The Espen rope lounge set is perfect for relaxing in the sun, as well as for enjoying a cup of coffee later in the day. The lounge set features a sand-colored frame and beige-colored cushions. The Espen Lounge Set frame is made of aluminum, making it easy to clean. The cushions are Weatherready, meaning they are waterproof and can be left outside in all weather conditions. If you're interested in a matching table, we recommend the Espen coffee table! Can you already picture yourself relaxing here or enjoying a cozy coffee break?

#### **Product Attributes**

Manufacturer: HartmanDimensions: 87x81x64cm

- Color: Sand

- Material: Aluminum w/Rope

- Furniture Type: Lounge Items (Sofas-Armchairs-Coffee Tables etc..)