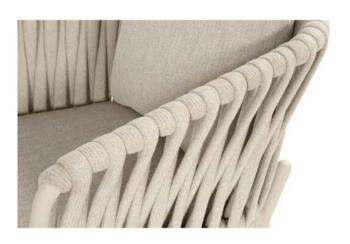

#### **Product Summary**

The Espen rope lounge set is perfect for relaxing in the sun, as well as for enjoying a cup of coffee later in the day. The lounge set features a sand-colored frame and beige-colored cushions. The Espen Lounge Set frame is made of aluminum, making it easy to clean. The cushions are Weatherready, meaning they are waterproof and can be left outside in all weather conditions. If you're interested in a matching table, we recommend the Espen coffee table! Can you already picture yourself relaxing here or enjoying a cozy coffee break?

#### **Product Attributes**

Manufacturer: HartmanDimensions: 87x81x64cm

- Color: Sand

- Material: Aluminum w/Rope

- Furniture Type: Lounge Items (Sofas-Armchairs-Coffee Tables etc..)