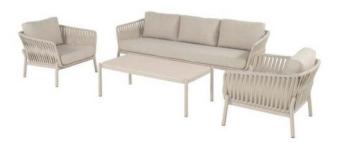

#### **Product Summary**

The Espen rope lounge set is perfect for relaxing in the sun, as well as for enjoying a cup of coffee later in the day. The lounge set features a sand-colored frame and beige-colored cushions. The Espen Lounge Set frame is made of aluminum, making it easy to clean. The cushions are Weatherready, meaning they are waterproof and can be left outside in all weather conditions. If you're interested in a matching table, we recommend the Espen coffee table! Can you already picture yourself relaxing here or enjoying a cozy coffee break?

#### **Product Attributes**

Manufacturer: HartmanDimensions: 87x81x64cm

- Color: Sand

- Material: Aluminum w/Rope

- Furniture Type: Lounge Items (Sofas-Armchairs-Coffee Tables etc..)