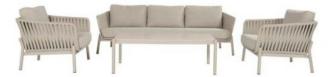

#### **Product Summary**

The Espen rope lounge set is perfect for relaxing in the sun, as well as for enjoying a cup of coffee later in the day. The lounge set features a sand-colored frame and beige-colored cushions. The Espen Lounge Set frame is made of aluminum, making it easy to clean. The cushions are Weatherready, meaning they are waterproof and can be left outside in all weather conditions. If you're interested in a matching table, we recommend the Espen coffee table! Can you already picture yourself relaxing here or enjoying a cozy coffee break?

#### **Product Attributes**

Manufacturer: HartmanDimensions: 87x81x64cm

- Color: Sand

- Material: Aluminum w/Rope

- Furniture Type: Lounge Items (Sofas-Armchairs-Coffee Tables etc..)