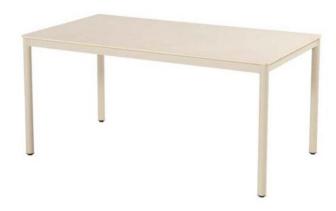

## Espen Table 160x90cm Alu Sand w/Ceramic Top

Product Categories: Tables, Aluminium, Ceramic Top

Product Page: <a href="https://komodromos.com.cy/product/espen-table-160x90cm-sand-w-ceramic-top-hartman/">https://komodromos.com.cy/product/espen-table-160x90cm-sand-w-ceramic-top-hartman/</a>

## **Product Summary**

The Espen Aluminium Ceramic dining garden table is an essential addition to the Espen Rope Dining garden set. The lightweight aluminum frame combined with a strong ceramic top makes this table both functional and stylish, perfect for daily use and outdoor events. This table offers a spacious and easy-to-maintain surface, ideal for any outdoor meal or gathering.

## **Product Attributes**

- Manufacturer: Hartman

- Color: Sand

- Dimensions: 160x90x75cm

- Material: Aluminum, Ceramic Top

- Furniture Type: Tables