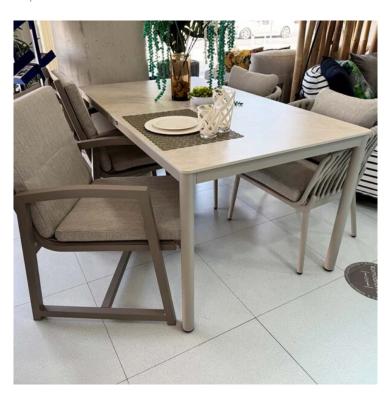

## Espen Table 160x90cm Alu Sand w/Ceramic Top

Product Categories: Tables, Aluminium, Ceramic Top

Product Page: <a href="https://komodromos.com.cy/product/espen-table-160x90cm-sand-w-ceramic-top-hartman/">https://komodromos.com.cy/product/espen-table-160x90cm-sand-w-ceramic-top-hartman/</a>

## **Product Summary**

The Espen Aluminium Ceramic dining garden table is an essential addition to the Espen Rope Dining garden set. The lightweight aluminum frame combined with a strong ceramic top makes this table both functional and stylish, perfect for daily use and outdoor events. This table offers a spacious and easy-to-maintain surface, ideal for any outdoor meal or gathering.

Isn't this dining table exactly what you're looking for in your outdoor space?