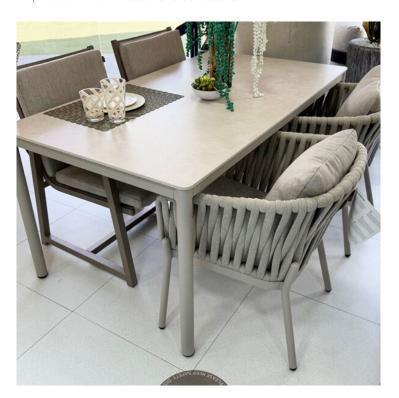

## Espen Table 160x90cm Alu Sand w/Ceramic Top

Product Categories: Tables, Aluminium, Ceramic Top

Product Page: <a href="https://komodromos.com.cy/product/espen-table-160x90cm-sand-w-ceramic-top-hartman/">https://komodromos.com.cy/product/espen-table-160x90cm-sand-w-ceramic-top-hartman/</a>

## **Product Summary**

The Espen Aluminium Ceramic dining garden table is an essential addition to the Espen Rope Dining garden set. The lightweight aluminum frame combined with a strong ceramic top makes this table both functional and stylish, perfect for daily use and outdoor events. This table offers a spacious and easy-to-maintain surface, ideal for any outdoor meal or gathering.

Isn't this dining table exactly what you're looking for in your outdoor space?