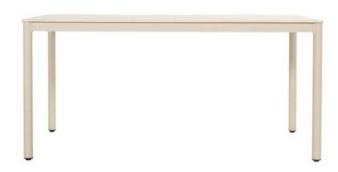

## Espen Table 160x90cm Alu Sand w/Ceramic Top

Product Categories: Tables, Aluminium, Ceramic Top

Product Page: <a href="https://komodromos.com.cy/product/espen-table-160x90cm-sand-w-ceramic-top-hartman/">https://komodromos.com.cy/product/espen-table-160x90cm-sand-w-ceramic-top-hartman/</a>

## **Product Summary**

The Espen Aluminium Ceramic dining garden table is an essential addition to the Espen Rope Dining garden set. The lightweight aluminum frame combined with a strong ceramic top makes this table both functional and stylish, perfect for daily use and outdoor events. This table offers a spacious and easy-to-maintain surface, ideal for any outdoor meal or gathering.

## **Product Attributes**

- Manufacturer: Hartman

- Color: Sand

- Dimensions: 160x90x75cm

- Material: Aluminum, Ceramic Top

- Furniture Type: Tables