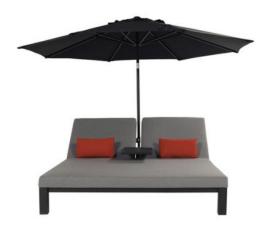

#### **Product Summary**

Our Eva double lounger is known for its unique comfort and quality, and now you will never have to be alone again. relax with this double lounger. Everyone can design this lounger to their own liking thanks to the adjustable top section. The frame is made of aluminum. This is covered with Quick-Dry-Foam and finished with the all-weather fabric. This ensures that the loungers can remain outside in all weathers, including the cushions! They can withstand hours of rain and sunlight.

#### **Product Attributes**

- Manufacturer: Hartman

- Dimensions: 195x161x34cm

- Color: Mid Grey

- Material: Aluminum, Sunbrella Fabric

- Furniture Type: Loungers & Side Tables