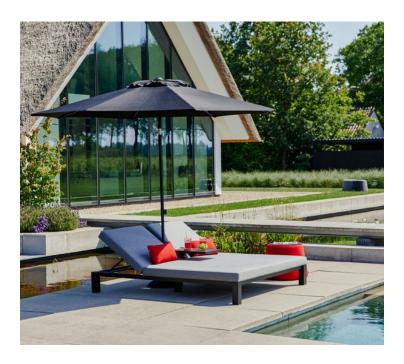

#### **Product Summary**

Our Eva double lounger is known for its unique comfort and quality, and now you will never have to be alone again. relax with this double lounger. Everyone can design this lounger to their own liking thanks to the adjustable top section. The frame is made of aluminum. This is covered with Quick-Dry-Foam and finished with the all-weather fabric. This ensures that the loungers can remain outside in all weathers, including the cushions! They can withstand hours of rain and sunlight.

#### **Product Attributes**

- Manufacturer: Hartman

- Dimensions: 195x161x34cm

- Color: Mid Grey

- Material: Aluminum, Sunbrella Fabric

- Furniture Type: Loungers & Side Tables