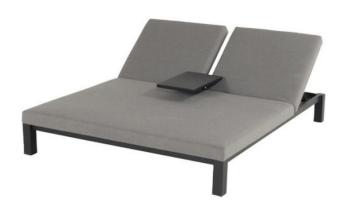

#### **Product Summary**

Our Eva double lounger is known for its unique comfort and quality, and now you will never have to be alone again. relax with this double lounger. Everyone can design this lounger to their own liking thanks to the adjustable top section. The frame is made of aluminum. This is covered with Quick-Dry-Foam and finished with the all-weather fabric. This ensures that the loungers can remain outside in all weathers, including the cushions! They can withstand hours of rain and sunlight.

#### **Product Attributes**

- Manufacturer: Hartman

- Dimensions: 195x161x34cm

- Color: Mid Grey

- Material: Aluminum, Sunbrella Fabric

- Furniture Type: Loungers & Side Tables