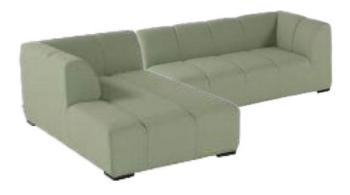

A: 260cm

B: 155cm

C: 68cm

D: 90cm

### **Product Attributes**

- Manufacturer: Hartman
- Color: French Green
- Dimensions: 260x90x68cm
- Material: Aluminium, Sunbrella Fabric
- Furniture Type: Lounge Items (Sofas-Armchairs-Coffee Tables etc..)