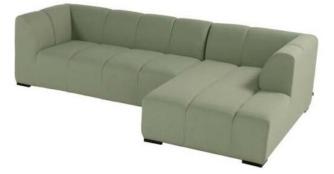

# Finn Corner Lounge Set Right Lounger Sunbrella French Green

Product Categories: Lounge Sofa Sets, Aluminium, Sunbrella Fabric Product Page: https://komodromos.com.cy/product/finn-corner-lounge-set-sofa-sunbrella-french-green-hartman/

#### Product Summary

Searching for the ultimate lounge experience in your own garden? Meet the extremely comfortable Finn lounge set! The use of high-quality Sunbrella material ensures that this lounge set continues to look fabulous in any weather.

### **Product Attributes**

- Manufacturer: Hartman
- Color: French Green
- Dimensions: 260x90x68cm
- Material: Aluminium, Sunbrella Fabric
- Furniture Type: Lounge Items (Sofas-Armchairs-Coffee Tables etc..)