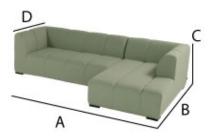

A: 260cm

B: 155cm

C: 68cm

D: 90cm

### **Product Attributes**

- Manufacturer: Hartman
- Color: French Green
- Dimensions: 260x90x68cm
- Material: Aluminium, Sunbrella Fabric
- Furniture Type: Lounge Items (Sofas-Armchairs-Coffee Tables etc..)