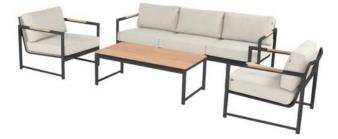

## Product Summary

The Fontaine sets have a sleek and timeless design. The frame of the sets is made of aluminium, and is finished with a teak tabletop. Both materials are low-maintenance, allowing the set to remain outside all year round without a care in the world. The Lounge Chairs also have a teak armrest, the chairs coordinate beautifully wit.

## **Product Attributes**

- Manufacturer: Hartman
- Dimensions: 212x84x70cm
- Color: Charcoal
- Material: Aluminum
- Furniture Type: Lounge Items (Sofas-Armchairs-Coffee Tables etc..)