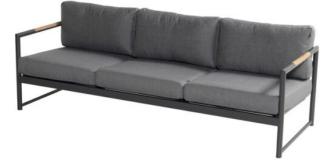

#### Product Summary

The Fontaine sets have a sleek and timeless design. The frame of the sets is made of aluminium, and is finished with a teak tabletop. Both materials are low-maintenance, allowing the set to remain outside all year round without a care in the world. The Lounge Chairs also have a teak armrest, the chairs coordinate beautifully wit.

#### **Product Attributes**

- Manufacturer: Hartman
- Dimensions: 212x84x70cm
- Color: Charcoal
- Material: Aluminum
- Furniture Type: Lounge Items (Sofas-Armchairs-Coffee Tables etc..)