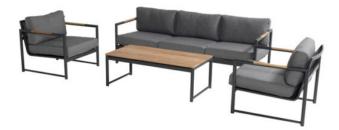

#### Product Summary

The Fontaine sets have a sleek and timeless design. The frame of the sets is made of aluminium, and is finished with a teak tabletop. Both materials are low-maintenance, allowing the set to remain outside all year round without a care in the world. The Lounge Chairs also have a teak armrest, the chairs coordinate beautifully wit.

#### **Product Attributes**

- Manufacturer: Hartman
- Dimensions: 212x84x70cm
- Color: Charcoal
- Material: Aluminum
- Furniture Type: Lounge Items (Sofas-Armchairs-Coffee Tables etc..)