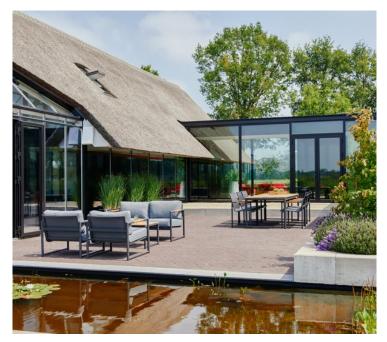

#### Product Summary

The Fontaine sets have a sleek and timeless design. The frame of the sets is made of aluminium, and is finished with a teak tabletop. Both materials are low-maintenance, allowing the set to remain outside all year round without a care in the world. The Lounge Chairs also have a teak armrest, the chairs coordinate beautifully wit.

#### **Product Attributes**

- Manufacturer: Hartman
- Dimensions: 212x84x70cm
- Color: Charcoal
- Material: Aluminum
- Furniture Type: Lounge Items (Sofas-Armchairs-Coffee Tables etc..)