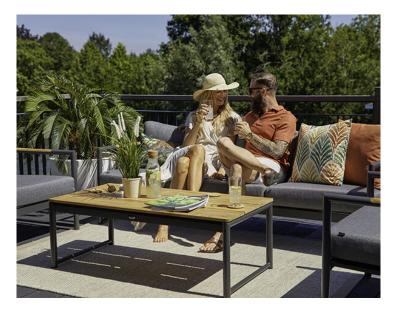

#### Product Summary

The Fontaine sets have a sleek and timeless design. The frame of the sets is made of aluminium, and is finished with a teak tabletop. Both materials are low-maintenance, allowing the set to remain outside all year round without a care in the world. The Lounge Chairs also have a teak armrest, the chairs coordinate beautifully wit.

#### **Product Attributes**

- Manufacturer: Hartman
- Dimensions: 212x84x70cm
- Color: Charcoal
- Material: Aluminum
- Furniture Type: Lounge Items (Sofas-Armchairs-Coffee Tables etc..)