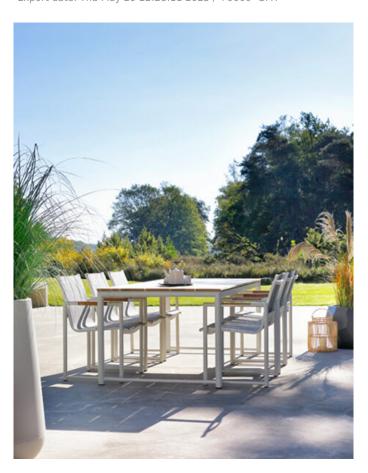

### **Product Summary**

The frame of the Fontaine Dining Chair is made of aluminum, the seat is made of textilene. Both low maintenance materials. This allows this chair to remain outside all year round. This chair is beautiful in combination with the Fontaine Dining table because the design matches. The Fontaine line has a timeless and sleek appearance. Fontaine chair is a nice combination with <u>Aluminum Tables</u>.