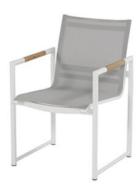

# Fontaine Dining Chair White w/Teak Armrest

Product Categories: Chairs, Aluminium, Teak Wood

**Product Page:** 

https://komodromos.com.cy/product/fontaine-dining-chair-white-teak-armrest/

### **Product Summary**

The frame of the Fontaine Dining Chair is made of aluminum, the seat is made of textilene. Both low maintenance materials. This allows this chair to remain outside all year round. This chair is beautiful in combination with the Fontaine Dining table because the design matches. The Fontaine line has a timeless and sleek appearance. Fontaine chair is a nice combination with <u>Aluminum Tables</u>.

#### **Product Attributes**

- Manufacturer: Hartman

- Color: White, Xerix

- Material: Aluminum w/Textilene, Teak

- Furniture Type: Chairs