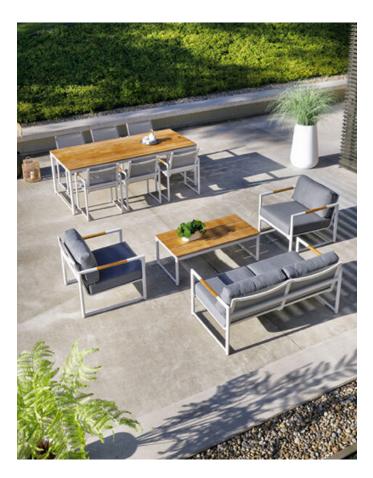

### **Product Summary**

The frame of the Fontaine Dining Chair is made of aluminum, the seat is made of textilene. Both low maintenance materials. This allows this chair to remain outside all year round. This chair is beautiful in combination with the Fontaine Dining table because the design matches. The Fontaine line has a timeless and sleek appearance. Fontaine chair is a nice combination with <u>Aluminum Tables</u>.