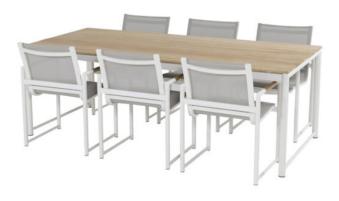

### **Product Summary**

The frame of the Fontaine Dining Chair is made of aluminum, the seat is made of textilene. Both low maintenance materials. This allows this chair to remain outside all year round. This chair is beautiful in combination with the Fontaine Dining table because the design matches. The Fontaine line has a timeless and sleek appearance. Fontaine chair is a nice combination with <u>Aluminum Tables</u>.