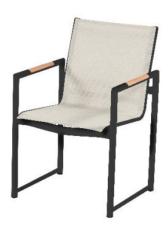

## Komodromos

Fontaine Dining Chair Xerix w/Teak Armrest & Beige Net - 6PCS ONLY | Coming Spring 2025

Product Categories: Chairs, Aluminium, Teak Wood

**Product Page**:

https://komodromos.com.cy/product/fontaine-dining-chair-xerix-teak-armrest-beigenet/

## **Product Summary**

The frame of the Fontaine Dining Chair is made of aluminum, the seat is made of textilene. Both low maintenance materials. This allows this chair to remain outside all year round. The Fontaine line has a timeless and sleek appearance. Fontaine chair is a nice combination with <u>Aluminum Tables</u>.

## **Product Attributes**

- Manufacturer: Hartman

- Color: White, Xerix

- Material: Aluminum w/Textilene, Teak

- Furniture Type: Chairs