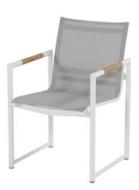

## Komodromos

Fontaine Dining Chair Xerix w/Teak Armrest & Beige Net - 6PCS ONLY | Coming Spring 2025

Product Categories: Chairs, Aluminium, Teak Wood

**Product Page**:

https://komodromos.com.cy/product/fontaine-dining-chair-xerix-teak-armrest-beigenet/

## **Product Summary**

The frame of the Fontaine Dining Chair is made of aluminum, the seat is made of textilene. Both low maintenance materials. This allows this chair to remain outside all year round. The Fontaine line has a timeless and sleek appearance. Fontaine chair is a nice combination with <u>Aluminum Tables</u>.

## **Product Attributes**

- Manufacturer: Hartman

- Color: White, Xerix

- Material: Aluminum w/Textilene, Teak

- Furniture Type: Chairs