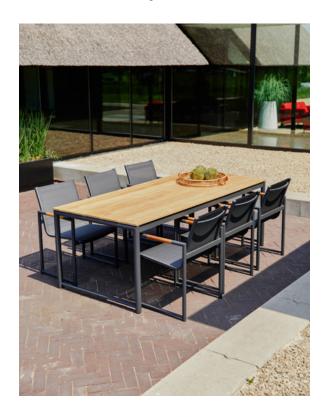

### **Product Summary**

The frame of the Fontaine Dining Chair is made of aluminum, the seat is made of textilene. Both low maintenance materials. This allows this chair to remain outside all year round. The Fontaine line has a timeless and sleek appearance. Fontaine chair is a nice combination with <u>Aluminum Tables</u>.