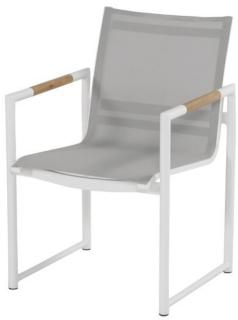

### **Product Summary**

The frame of the Fontaine Dining Chair is made of aluminum, the seat is made of textilene. Both low maintenance materials. This allows this chair to remain outside all year round. The Fontaine line has a timeless and sleek appearance. Fontaine chair is a nice combination with <u>Aluminum Tables</u>.

#### **Product Attributes**

- Manufacturer: Hartman

- Color: White, Xerix

- Material: Aluminum w/Textilene, Teak

- Furniture Type: Chairs