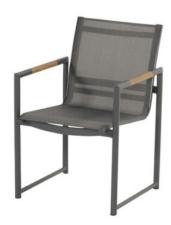

### **Product Summary**

The frame of the Fontaine Dining Chair is made of aluminum, the seat is made of textilene. Both low maintenance materials. This allows this chair to remain outside all year round. The Fontaine line has a timeless and sleek appearance. Fontaine chair is a nice combination with <u>Aluminum Tables</u>.

#### **Product Attributes**

- Manufacturer: Hartman

- Color: White, Xerix

- Material: Aluminum w/Textilene, Teak

- Furniture Type: Chairs