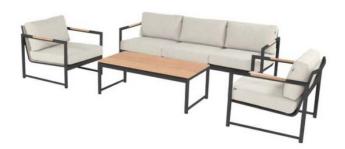

### **Product Summary**

The Fontaine sets have a sleek and timeless design. The frame of the sets is made of aluminium, and is finished with a teak tabletop. Both materials are low-maintenance, allowing the set to remain outside all year round without a care in the world. The Lounge Chairs also have a teak armrest, the chairs coordinate beautifully wit.