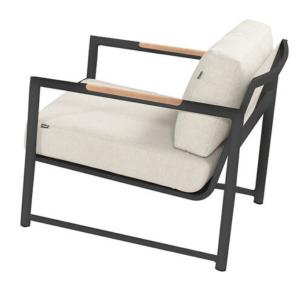

# Fontaine Lounge Chair Alu Charcoal w/Beige Cushions - COMING SPRING 2024

Product Categories: Lounge Sofa Sets, Aluminium, Teak Wood

Product Page: https://komodromos.com.cy/product/fontaine-lounge-chair-alu-charcoal-w-beige-cushions-hartman/

### **Product Summary**

The Fontaine sets have a sleek and timeless design. The frame of the sets is made of aluminium, and is finished with a teak tabletop. Both materials are low-maintenance, allowing the set to remain outside all year round without a care in the world. The Lounge Chairs also have a teak armrest, the chairs coordinate beautifully wit.

#### **Product Attributes**

Manufacturer: HartmanDimensions: 76x84x70cm

- Color: Charcoal - Material: Aluminum

- Furniture Type: Lounge Items (Sofas-Armchairs-Coffee Tables etc..)