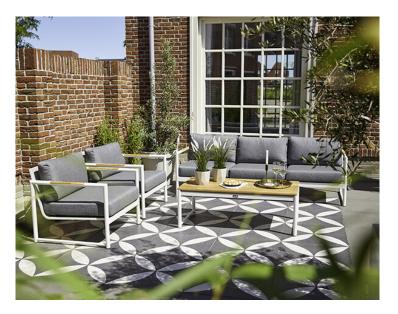

## Product Summary

The Fontaine sets have a sleek and timeless design. The frame of the sets is made of aluminium, and is finished with a teak tabletop. Both materials are low-maintenance, allowing the set to remain outside all year round without a care in the world. The Lounge Chairs also have a teak armrest, the chairs coordinate beautifully wit.

## **Product Attributes**

- Manufacturer: Hartman
- Dimensions: 76x84x70cm
- Color: Charcoal, White
- Material: Aluminum
- Furniture Type: Lounge Items (Sofas-Armchairs-Coffee Tables etc..)