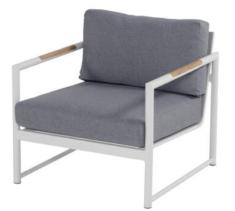

## Fontaine Lounge Chair Alu White - 2PCS ONLY

Product Categories: Lounge Sofa Sets, Aluminium, Teak Wood Product Page: https://komodromos.com.cy/product/fontaine-lounge-chair-alu-white/

## Product Summary

The Fontaine sets have a sleek and timeless design. The frame of the sets is made of aluminium, and is finished with a teak tabletop. Both materials are low-maintenance, allowing the set to remain outside all year round without a care in the world. The Lounge Chairs also have a teak armrest, the chairs coordinate beautifully wit.

## **Product Attributes**

- Manufacturer: Hartman
- Dimensions: 76x84x70cm
- Color: Charcoal, White
- Material: Aluminum
- Furniture Type: Lounge Items (Sofas-Armchairs-Coffee Tables etc..)