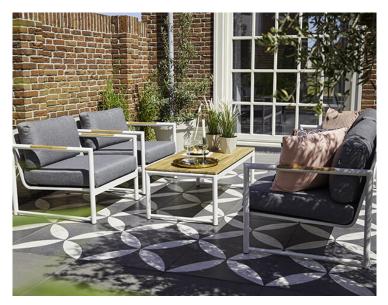

## Product Summary

The Fontaine sets have a sleek and timeless design. The frame of the sets is made of aluminium, and is finished with a teak tabletop. Both materials are low-maintenance, allowing the set to remain outside all year round without a care in the world. The Lounge Chairs also have a teak armrest, the chairs coordinate beautifully wit.

## **Product Attributes**

- Manufacturer: Hartman
- Dimensions: 76x84x70cm
- Color: Charcoal, White
- Material: Aluminum
- Furniture Type: Lounge Items (Sofas-Armchairs-Coffee Tables etc..)