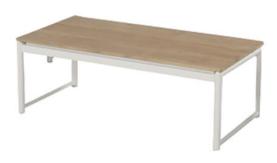

## Fontaine Lounge Table 120x60x43cm Teak/Alu White

Product Categories: Lounge Sofa Sets, Aluminium, Teak Wood

Product Page: <a href="https://komodromos.com.cy/product/fontaine-lounge-table-120x60x43cm-teak-alu-white/">https://komodromos.com.cy/product/fontaine-lounge-table-120x60x43cm-teak-alu-white/</a>

## **Product Summary**

The Fontaine sets have a sleek and timeless design. The frame of the sets is made of aluminium, and is finished with a teak tabletop. Both materials are low-maintenance, allowing the set to remain outside all year round without a care in the world. The Lounge Chairs also have a teak armrest, the chairs coordinate beautifully wit.

## **Product Attributes**

Manufacturer: HartmanDimensions: 120x60cmColor: Charcoal, White

- Material: Aluminum w/Teak Top

- Furniture Type: Lounge Items (Sofas-Armchairs-Coffee Tables etc..)