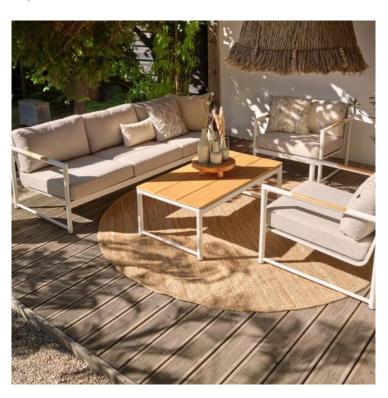

## Fontaine Lounge Table 120x60x43cm Teak/Alu White

Product Categories: Lounge Sofa Sets, Aluminium, Teak Wood

Product Page: <a href="https://komodromos.com.cy/product/fontaine-lounge-table-120x60x43cm-teak-alu-white/">https://komodromos.com.cy/product/fontaine-lounge-table-120x60x43cm-teak-alu-white/</a>

## **Product Summary**

The Fontaine sets have a sleek and timeless design. The frame of the sets is made of aluminium, and is finished with a teak tabletop. Both materials are low-maintenance, allowing the set to remain outside all year round without a care in the world. The Lounge Chairs also have a teak armrest, the chairs coordinate beautifully wit.

## **Product Attributes**

Manufacturer: HartmanDimensions: 120x60cmColor: Charcoal, White

- Material: Aluminum w/Teak Top

- Furniture Type: Lounge Items (Sofas-Armchairs-Coffee Tables etc..)