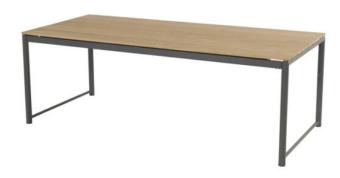

### **Product Summary**

The Fontaine Dining Table is made of aluminium and finished with a teak tabletop. Both materials are low-maintenance. This allows you to leave the set outside all year round without any worries. The table coordinates beautifully with the Fontaine Dining chair. The Fontaine collection has a timeless and sleek appearance.

#### **Product Attributes**

Manufacturer: Hartman
Color: Charcoal, White
Dimensions: 220x100cm
Material: Aluminum, Teak Top
Furniture Type: Tables