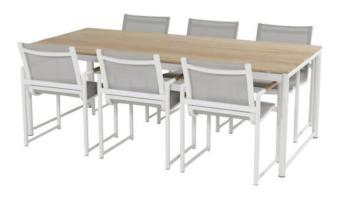

### **Product Summary**

The Fontaine Dining Table is made of aluminium and finished with a teak tabletop. Both materials are low-maintenance. This allows you to leave the set outside all year round without any worries. The table coordinates beautifully with the Fontaine Dining chair. The Fontaine collection has a timeless and sleek appearance.

#### **Product Attributes**

Manufacturer: Hartman
Color: Charcoal, White
Dimensions: 220x100cm
Material: Aluminum, Teak Top
Furniture Type: Tables