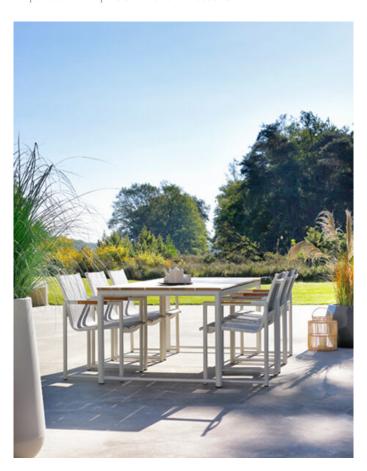

### **Product Summary**

The Fontaine Dining Table is made of aluminium and finished with a teak tabletop. Both materials are low-maintenance. This allows you to leave the set outside all year round without any worries. The table coordinates beautifully with the Fontaine Dining chair. The Fontaine collection has a timeless and sleek appearance.