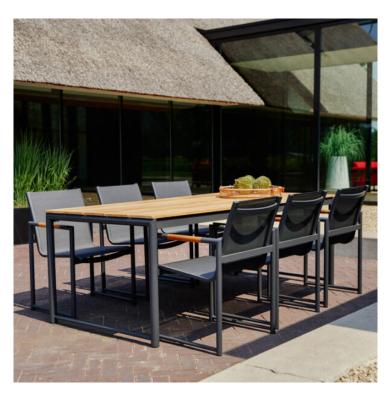

### **Product Summary**

The Fontaine Dining Table is made of aluminium and finished with a teak tabletop. Both materials are low-maintenance. This allows you to leave the set outside all year round without any worries. The table coordinates beautifully with the Fontaine Dining chair. The Fontaine collection has a timeless and sleek appearance.

#### **Product Attributes**

Manufacturer: Hartman
Color: Charcoal, White
Dimensions: 220x100cm
Material: Aluminum, Teak Top
Furniture Type: Tables