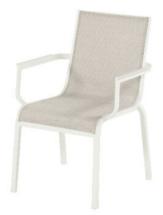

## Gina Dining Chair Alu White - 8PCS ONLY

Product Categories: <u>Chairs</u>, <u>Aluminium</u> Product Page: <u>https://komodromos.com.cy/product/gina-dining-chair-alu-white/</u>

## **Product Attributes**

- Manufacturer: Hartman
- Color: White, Xerix
- Material: Aluminum w/Textilene
- Furniture Type: Chairs