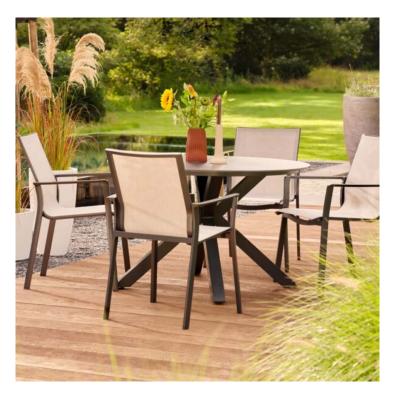

## Gina Dining Chair Alu White - 8PCS ONLY

Product Categories: <u>Chairs</u>, <u>Aluminium</u> Product Page: <u>https://komodromos.com.cy/product/gina-dining-chair-alu-white/</u>

## **Product Attributes**

- Manufacturer: Hartman
- Color: White, Xerix
- Material: Aluminum w/Textilene
- Furniture Type: Chairs