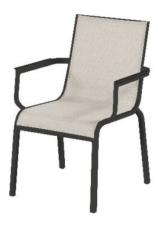

## Gina Dining Chair Alu White - 8PCS ONLY

Product Categories: <u>Chairs</u>, <u>Aluminium</u> Product Page: <u>https://komodromos.com.cy/product/gina-dining-chair-alu-white/</u>

## **Product Attributes**

- Manufacturer: Hartman
- Color: White, Xerix
- Material: Aluminum w/Textilene
- Furniture Type: Chairs