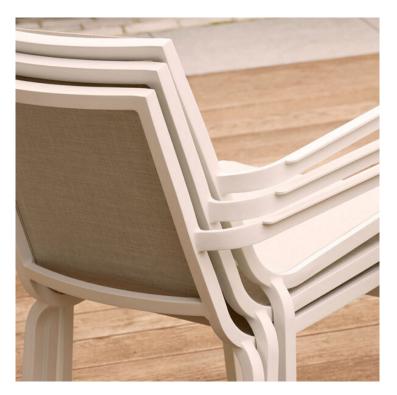

## Gina Dining Chair Alu White - 8PCS ONLY

Product Categories: <u>Chairs</u>, <u>Aluminium</u> Product Page: <u>https://komodromos.com.cy/product/gina-dining-chair-alu-white/</u>

## **Product Attributes**

- Manufacturer: Hartman
- Color: White, Xerix
- Material: Aluminum w/Textilene
- Furniture Type: Chairs