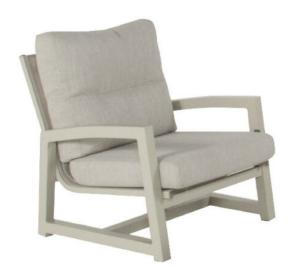

## Gio Lounge Chair Sand Alu - 2PCS ONLY

Product Categories: Lounge Sofa Sets, Aluminium

Product Page: https://komodromos.com.cy/product/gio-lounge-chair-sand-alu/

## **Product Summary**

A sturdy aluminum frame, robust yet elegant and comfortable... this lounge set has it all. Meet the Gio lounge set! This lounge set guarantees years of enjoyment. The cushions of this set are made from Olefin material. We recommend storing the cushions dry during the winter to keep them looking beautiful. The frame with textilene finish can easily be left outside and requires no maintenance besides an annual clean.

## **Product Attributes**

- Manufacturer: Hartman

- Color: Taupe

- Dimensions: 81x87x90cm

- Material: Aluminum

- Furniture Type: Lounge Items (Sofas-Armchairs-Coffee Tables etc..)