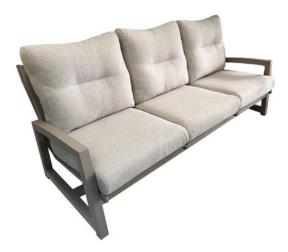

## Gio Lounge Chair Taupe Alu

Product Categories: Lounge Sofa Sets, Aluminium

Product Page: https://komodromos.com.cy/product/gio-lounge-chair-taupe-alu/

## **Product Summary**

A sturdy aluminum frame, robust yet elegant and comfortable... this lounge set has it all. Meet the Gio lounge set! This lounge set guarantees years of enjoyment. The cushions of this set are made from Olefin material. We recommend storing the cushions dry during the winter to keep them looking beautiful. The frame with textilene finish can easily be left outside and requires no maintenance besides an annual clean.

## **Product Attributes**

- Manufacturer: Hartman

- Color: Taupe

- Dimensions: 81x87x90cm

- Material: Aluminum

- Furniture Type: Lounge Items (Sofas-Armchairs-Coffee Tables etc..)