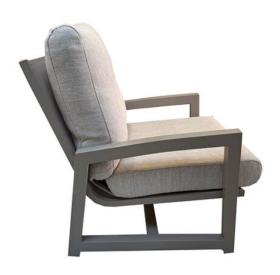

## Gio Lounge Chair Taupe Alu

Product Categories: Lounge Sofa Sets, Aluminium

Product Page: https://komodromos.com.cy/product/gio-lounge-chair-taupe-alu/

## **Product Summary**

A sturdy aluminum frame, robust yet elegant and comfortable... this lounge set has it all. Meet the Gio lounge set! This lounge set guarantees years of enjoyment. The cushions of this set are made from Olefin material. We recommend storing the cushions dry during the winter to keep them looking beautiful. The frame with textilene finish can easily be left outside and requires no maintenance besides an annual clean.

## **Product Attributes**

- Manufacturer: Hartman

- Color: Taupe

- Dimensions: 81x87x90cm

- Material: Aluminum

- Furniture Type: Lounge Items (Sofas-Armchairs-Coffee Tables etc..)