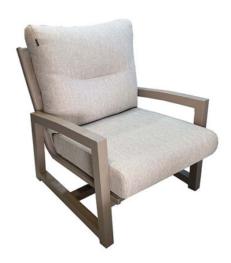

## Gio Lounge Chair Taupe Alu

Product Categories: Lounge Sofa Sets, Aluminium

Product Page: https://komodromos.com.cy/product/gio-lounge-chair-taupe-alu/

## **Product Summary**

A sturdy aluminum frame, robust yet elegant and comfortable... this lounge set has it all. Meet the Gio lounge set! This lounge set guarantees years of enjoyment. The cushions of this set are made from Olefin material. We recommend storing the cushions dry during the winter to keep them looking beautiful. The frame with textilene finish can easily be left outside and requires no maintenance besides an annual clean.

## **Product Attributes**

- Manufacturer: Hartman

- Color: Taupe

- Dimensions: 81x87x90cm

- Material: Aluminum

- Furniture Type: Lounge Items (Sofas-Armchairs-Coffee Tables etc..)