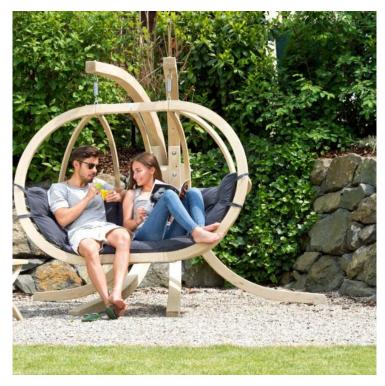

## **Product Summary**

Globo Royal Chair 2-Seater Stand: 238x149xH:181cm Chair: 176x72xH:118cm Max. 200kgs

## **Product Attributes**

- Manufacturer: Amazonas
- Color: Natural
- Dimensions: Chair: 176x72xH:118cm, Stand: 238x149xH:181cm
- Material: Pine Wood