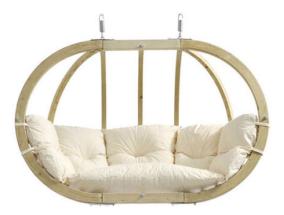

## **Product Summary**

Globo Royal Chair 2-Seater Stand: 238x149xH:181cm Chair: 176x72xH:118cm Max. 200kgs

## **Product Attributes**

- Manufacturer: Amazonas
- Color: Natural
- Dimensions: Chair: 176x72xH:118cm, Stand: 238x149xH:181cm
- Material: Pine Wood