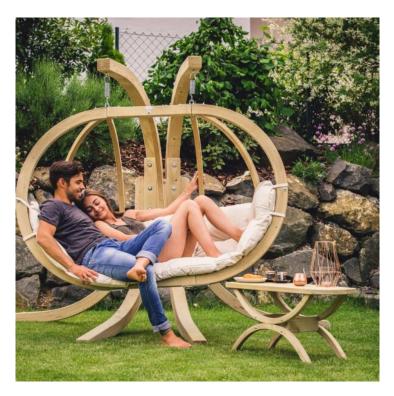

## **Product Summary**

Globo Royal Chair 2-Seater Stand: 238x149xH:181cm Chair: 176x72xH:118cm Max. 200kgs

## **Product Attributes**

- Manufacturer: Amazonas
- Color: Natural
- Dimensions: Chair: 176x72xH:118cm, Stand: 238x149xH:181cm
- Material: Pine Wood