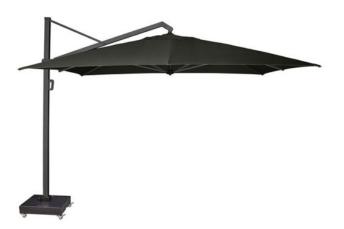

### Icon Premium Umbrella 350x350cm Faded Black - 2PCS ONLY

Product Categories: <u>Umbrellas & Bases</u>, <u>Aluminium</u> Product Page: <u>https://komodromos.com.cy/product/icon-premium-umbrella-350x350cm-faded-black/</u>

#### Product Summary

Modern, chic, stylish and grand. The combination of extremely high ease of use and unprecedented robustness make the Icon a popular parasol for a larger terrace.

Made of weather-resistant aluminum and equipped with a spuncrylic cloth, this parasol will serve you for years.

#### **Product Attributes**

- Manufacturer: Platinum
- Color: Faded Black, Havana, Manhattan
- Dimensions: 350x350cm, 400x300cm
- Material: Aluminium w/Spuncrylic Fabric
- Furniture Type: Umbrellas & Bases