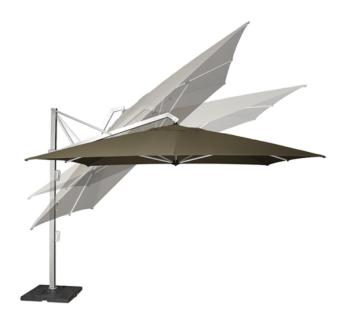

## **Product Gallery**

Product data have been exported from -  $\underline{Komodromos}$  - Hartman Outdoor Export date: Sun May 18 23:59:56 2025 / +0000  $\,$  GMT

360 degrees

rotatable

Mast 78×78

Cast aluminum rotating system