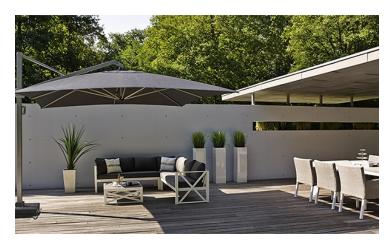

#### Product Summary

Modern, chic, stylish and grand. The combination of extremely high ease of use and unprecedented robustness make the Icon a popular parasol for a larger terrace.

Made of weather-resistant aluminum and equipped with a spuncrylic cloth, this parasol will serve you for years.

## **Product Gallery**

Product data have been exported from -  $\underline{Komodromos}$  - Hartman Outdoor Export date: Sun May 18 23:59:56 2025 / +0000  $\,$  GMT

360 degrees

rotatable

Mast 78×78

Cast aluminum rotating system