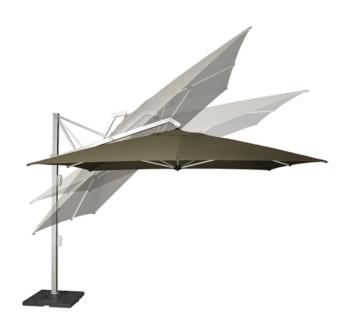

## **Product Gallery**

Product data have been exported from -  $\underline{Komodromos}$  - Hartman Outdoor Export date: Thu Jul 31 2:18:53 2025 / +0000  $\,$  GMT

360 degrees

rotatable

Mast 78×78

Dust class

Cast aluminum rotating system