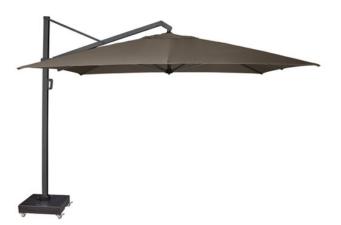

### Product Summary

Modern, chic, stylish and grand. The combination of extremely high ease of use and unprecedented robustness make the Icon a popular parasol for a larger terrace. Made of weather-resistant aluminum and equipped with a spuncrylic cloth, this parasol will serve you for years.

### Product Attributes

- Manufacturer: Platinum
- Color: Faded Black, Havana, Manhattan
- Dimensions: 350x350cm, 400x300cm
- Material: Aluminium w/Spuncrylic Fabric
- Furniture Type: Umbrellas & Bases

Product data have been exported from -  $\underline{Komodromos}$  - Hartman Outdoor Export date: Thu Jul 31 2:18:53 2025 / +0000  $\,$  GMT