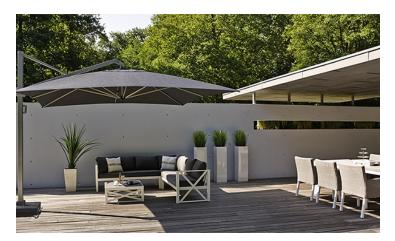

### Product Summary

Modern, chic, stylish and grand. The combination of extremely high ease of use and unprecedented robustness make the Icon a popular parasol for a larger terrace. Made of weather-resistant aluminum and equipped with a spuncrylic cloth, this parasol will serve you for years.