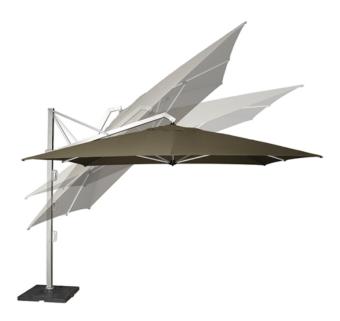

### **Product Gallery**

Single tiltable

Dust clas

Mast 78×78

Cast aluminum rotating system