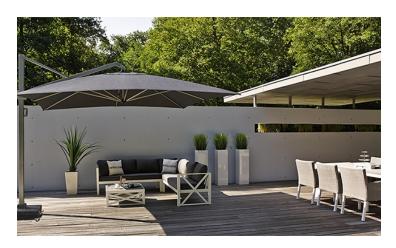

#### **Product Summary**

Modern, chic, stylish and grand. The combination of extremely high ease of use and unprecedented robustness make the Icon a popular parasol for a larger terrace.

Made of weather-resistant aluminum and equipped with a spuncrylic cloth, this parasol will serve you for years.