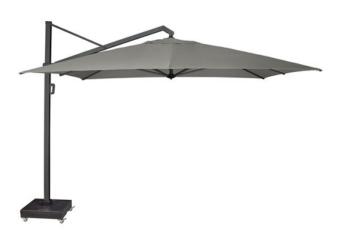

#### **Product Summary**

Modern, chic, stylish and grand. The combination of extremely high ease of use and unprecedented robustness make the Icon a popular parasol for a larger terrace.

Made of weather-resistant aluminum and equipped with a spuncrylic cloth, this parasol will serve you for years.

#### **Product Attributes**

- Manufacturer: Platinum

- Color: Faded Black, Havana, Manhattan

- Dimensions: 350x350cm, 400x300cm

- Material: Aluminium w/Spuncrylic Fabric

- Furniture Type: Umbrellas & Bases