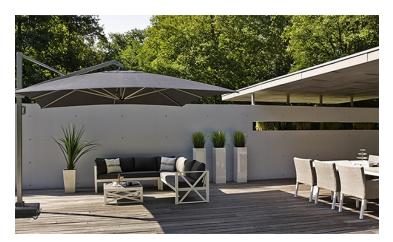

### Product Summary

Modern, chic, stylish and grand. The combination of extremely high ease of use and unprecedented robustness make the Icon a popular parasol for a larger terrace.

Made of weather-resistant aluminum and equipped with a spuncrylic cloth, this parasol will serve you for years.