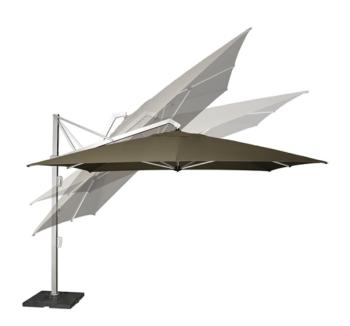

## **Product Gallery**

Product data have been exported from -  $\underline{Komodromos}$  - Hartman Outdoor Export date: Sat May 31 19:28:43 2025 / +0000  $\,$  GMT

360 degrees

rotatable

Mast 78×78

Single tiltable

Cast aluminum rotating system

Dust class