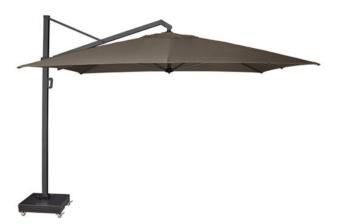

# Icon Premium Umbrella 400x300cm Havana

Product Categories: <u>Umbrellas & Bases</u>, <u>Aluminium</u> Product Page: <u>https://komodromos.com.cy/product/icon-premium-umbrella-400x300cm-havana/</u>

### Product Summary

Modern, chic, stylish and grand. The combination of extremely high ease of use and unprecedented robustness make the Icon a popular parasol for a larger terrace.

Made of weather-resistant aluminum and equipped with a spuncrylic cloth, this parasol will serve you for years.

### Product Attributes

- Manufacturer: Platinum
- Color: Faded Black, Havana, Manhattan
- Dimensions: 350x350cm, 400x300cm
- Material: Aluminium w/Spuncrylic Fabric
- Furniture Type: Umbrellas & Bases

Product data have been exported from -  $\underline{Komodromos}$  - Hartman Outdoor Export date: Sat May 31 19:28:43 2025 / +0000  $\,$  GMT