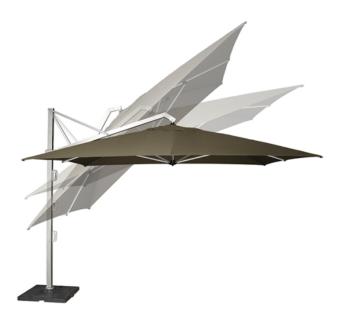

### **Product Gallery**

360 degrees

Single tiltable

Dust clas

Mast 78×78

Cast aluminum rotating system