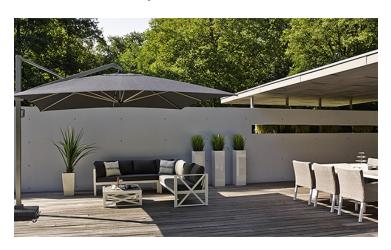

#### **Product Summary**

Modern, chic, stylish and grand. The combination of extremely high ease of use and unprecedented robustness make the Icon a popular parasol for a larger terrace.

Made of weather-resistant aluminum and equipped with a spuncrylic cloth, this parasol will serve you for years.