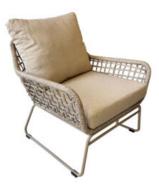

## Jerome 3 Seater Sofa Alu Latte Cream w/Rope

Product Categories: Lounge Sofa Sets, Aluminium, Rope Product Page: https://komodromos.com.cy/product/jerome-3-seater-sofa-alu-latte-cream-with-rope/

Product Description Latte Cream Color Sofa, will be like the Lounge chair below