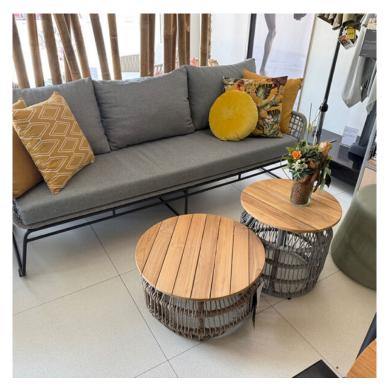

## Jerome 3 Seater Sofa Alu Latte Cream w/Rope

Product Categories: Lounge Sofa Sets, Aluminium, Rope Product Page: https://komodromos.com.cy/product/jerome-3-seater-sofa-alu-latte-cream-with-rope/

Product Description Latte Cream Color Sofa, will be like the Lounge chair below

## **Product Attributes**

- Manufacturer: Mondial
- Color: Anthracite, Latte Cream
- Dimensions: 213x80x78cm

Product data have been exported from - Komodromos - Hartman Outdoor Export date: Tue Jul 22 17:48:13 2025 / +0000  $\,$  GMT

- Material: Aluminum w/Rope
- Furniture Type: Lounge Items (Sofas-Armchairs-Coffee Tables etc..)