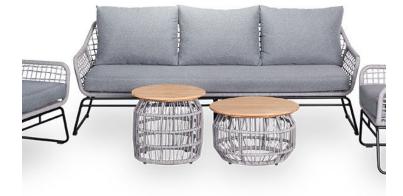

## Jerome 3 Seater Sofa Alu Latte Cream w/Rope

Product Categories: Lounge Sofa Sets, Aluminium, Rope Product Page: https://komodromos.com.cy/product/jerome-3-seater-sofa-alu-latte-cream-with-rope/

Product Description Latte Cream Color Sofa, will be like the Lounge chair below

## **Product Attributes**

- Manufacturer: Mondial
- Color: Anthracite, Latte Cream
- Dimensions: 213x80x78cm

Product data have been exported from - Komodromos - Hartman Outdoor Export date: Tue Jul 22 17:48:13 2025 / +0000  $\,$  GMT

- Material: Aluminum w/Rope
- Furniture Type: Lounge Items (Sofas-Armchairs-Coffee Tables etc..)