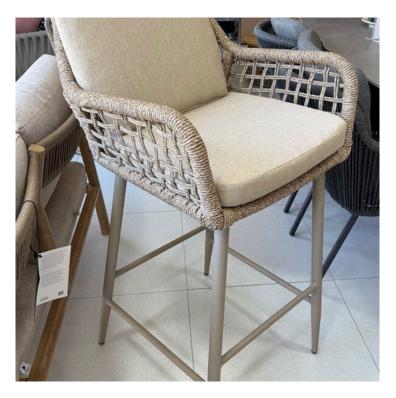

## Jerome Bar Stool Alu Latte Cream w/Beige Rope

Product Categories: <u>Bar Stools & Bar Tables</u>, <u>Aluminium</u> Product Page: <u>https://komodromos.com.cy/product/jerome-bar-stool-alu-latte-creamwith-beige-rope/</u>

## **Product Description**

56x59x114cm- Seat: 82cm Arms Height: 98cm

## **Product Attributes**

- Manufacturer: Mondial
- Color: Anthracite, Latte Cream
- Material: Aluminum w/Rope
- Furniture Type: Bar Stools