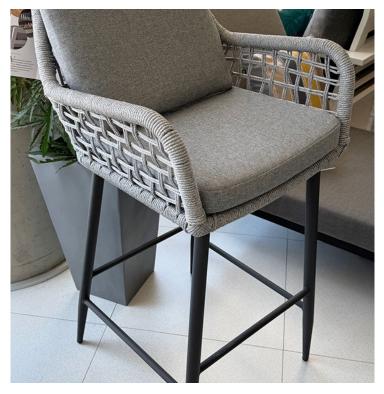

## Jerome Bar Stool Alu Latte Cream w/Beige Rope

Product Categories: <u>Bar Stools & Bar Tables</u>, <u>Aluminium</u> Product Page: <u>https://komodromos.com.cy/product/jerome-bar-stool-alu-latte-creamwith-beige-rope/</u>

## **Product Description**

56x59x114cm- Seat: 82cm Arms Height: 98cm

## **Product Attributes**

- Manufacturer: Mondial
- Color: Anthracite, Latte Cream
- Material: Aluminum w/Rope
- Furniture Type: Bar Stools