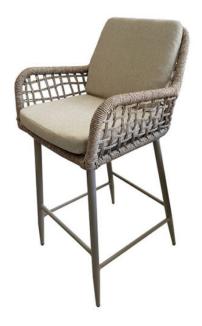

## Jerome Bar Stool Alu Latte Cream w/Beige Rope

Product Categories: <u>Bar Stools & Bar Tables</u>, <u>Aluminium</u> Product Page: <u>https://komodromos.com.cy/product/jerome-bar-stool-alu-latte-creamwith-beige-rope/</u>

## **Product Description**

56x59x114cm- Seat: 82cm Arms Height: 98cm

## **Product Attributes**

- Manufacturer: Mondial
- Color: Anthracite, Latte Cream
- Material: Aluminum w/Rope
- Furniture Type: Bar Stools