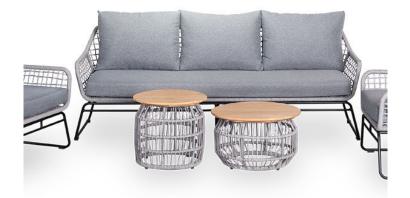

## Jerome Coffee Table R.50x47cm Latte Cream w/Rope & Teak Wood Top

Product Categories: Lounge Sofa Sets, Aluminium, Rope, Coffee Tables, Teak Wood Product Page: https://komodromos.com.cy/product/jerome-coffee-table-r-50x47cm-latte-cream-with-rope-teak-wood-top/

## **Product Attributes**

- Manufacturer: Mondial
- Color: Anthracite, Latte Cream
- Dimensions: R.50x47cm, R.60x37cm
- Material: Aluminum w/Rope, Teak Top
- Furniture Type: Lounge Items (Sofas-Armchairs-Coffee Tables etc..)