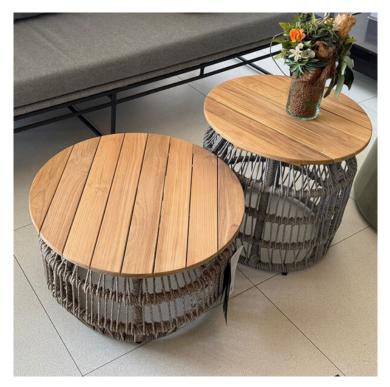

## Jerome Coffee Table R.50x47cm Latte Cream w/Rope & Teak Wood Top

Product Categories: Lounge Sofa Sets, Aluminium, Rope, Coffee Tables, Teak Wood Product Page: https://komodromos.com.cy/product/jerome-coffee-table-r-50x47cm-latte-cream-with-rope-teak-wood-top/

## **Product Attributes**

- Manufacturer: Mondial
- Color: Anthracite, Latte Cream
- Dimensions: R.50x47cm, R.60x37cm
- Material: Aluminum w/Rope, Teak Top
- Furniture Type: Lounge Items (Sofas-Armchairs-Coffee Tables etc..)