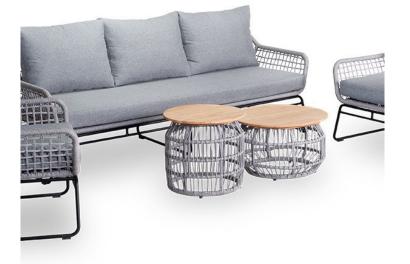

## Jerome Coffee Table R.50x47cm Latte Cream w/Rope & Teak Wood Top

Product Categories: Lounge Sofa Sets, Aluminium, Rope, Coffee Tables, Teak Wood Product Page: https://komodromos.com.cy/product/jerome-coffee-table-r-50x47cm-latte-cream-with-rope-teak-wood-top/

## **Product Attributes**

- Manufacturer: Mondial
- Color: Anthracite, Latte Cream
- Dimensions: R.50x47cm, R.60x37cm
- Material: Aluminum w/Rope, Teak Top
- Furniture Type: Lounge Items (Sofas-Armchairs-Coffee Tables etc..)