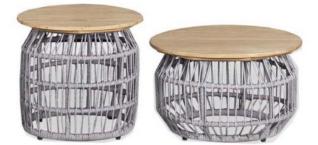

## Jerome Coffee Table R.60x37cm Anthracite w/Grey Rope & Teak Wood Top

Product Categories: Lounge Sofa Sets, Aluminium, Rope, Coffee Tables, Teak Wood Product Page: https://komodromos.com.cy/product/jerome-coffee-table-round-60x37cm-anthracite-grey-rope-and-teak-wood-top/

## **Product Attributes**

- Manufacturer: Mondial
- Color: Anthracite, Latte Cream
- Dimensions: R.50x47cm, R.60x37cm
- Material: Aluminum w/Rope, Teak Top
- Furniture Type: Lounge Items (Sofas-Armchairs-Coffee Tables etc..)