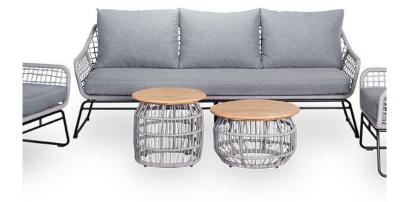

## Jerome Coffee Table R.60x37cm Anthracite w/Grey Rope & Teak Wood Top

Product Categories: Lounge Sofa Sets, Aluminium, Rope, Coffee Tables, Teak Wood Product Page: https://komodromos.com.cy/product/jerome-coffee-table-round-60x37cm-anthracite-grey-rope-and-teak-wood-top/

## **Product Attributes**

- Manufacturer: Mondial
- Color: Anthracite, Latte Cream
- Dimensions: R.50x47cm, R.60x37cm
- Material: Aluminum w/Rope, Teak Top
- Furniture Type: Lounge Items (Sofas-Armchairs-Coffee Tables etc..)