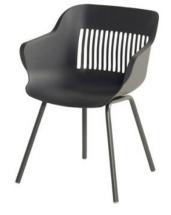

## Product Summary

Hartman, you will enjoy longer! The Jill Shell chair is manufactured entirely of plastic material with aluminum legset. The plastic material is of high quality, resistant to weather and fadeless. A dining chair to enjoy many years of sitting with pleasure.

## **Product Attributes**

- Manufacturer: Hartman
- Color: White, Xerix, Yellow
- Material: Aluminum, Resin/Plastic
- Furniture Type: Chairs