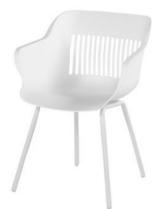

## Product Summary

Hartman, you will enjoy longer! The Jill Shell chair is manufactured entirely of plastic material with aluminum legset. The plastic material is of high quality, resistant to weather and fadeless. A dining chair to enjoy many years of sitting with pleasure.

## **Product Attributes**

- Manufacturer: Hartman
- Color: White, Xerix, Yellow
- Material: Aluminum, Resin/Plastic
- Furniture Type: Chairs