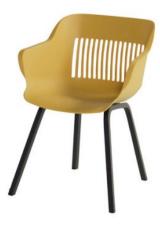

## Product Summary

Hartman, you will enjoy longer! The Jill Shell chair is manufactured entirely of plastic material with aluminum legset. The plastic material is of high quality, resistant to weather and fadeless. A dining chair to enjoy many years of sitting with pleasure.

## **Product Attributes**

- Manufacturer: Hartman
- Color: White, Xerix, Yellow
- Material: Aluminum, Resin/Plastic
- Furniture Type: Chairs