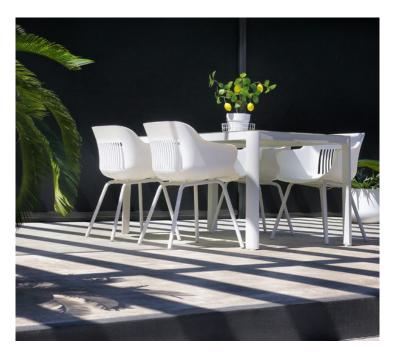

## Product Summary

Hartman, you will enjoy longer! The Jill Shell chair is manufactured entirely of plastic material with aluminum legset. The plastic material is of high quality, resistant to weather and fadeless. A dining chair to enjoy many years of sitting with pleasure.

## **Product Attributes**

- Manufacturer: Hartman
- Color: White, Xerix, Yellow
- Material: Aluminum, Resin/Plastic
- Furniture Type: Chairs