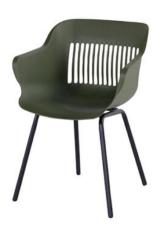

## Jill Shell Dining Chair Moss Green

Product Categories: Chairs, Plastic/Resin

Product Page: https://komodromos.com.cy/product/jill-shell-dining-chair-moss-green/

## **Product Summary**

Hartman, you will enjoy longer! The Jill Shell chair is manufactured entirely of plastic material with aluminum legset. The plastic material is of high quality, resistant to weather and fadeless. A dining chair to enjoy many years of sitting with pleasure.

## **Product Attributes**

- Manufacturer: Hartman

- Color: Moss Green, White, Xerix, Yellow

- Material: Aluminum, Resin/Plastic

- Furniture Type: Chairs