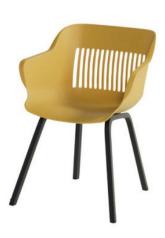

## **Product Summary**

Hartman, you will enjoy longer! The Jill Shell chair is manufactured entirely of plastic material with aluminum legset. The plastic material is of high quality, resistant to weather and fadeless. A dining chair to enjoy many years of sitting with pleasure.

## **Product Attributes**

- Manufacturer: Hartman

- Color: Moss Green, White, Xerix, Yellow

- Material: Aluminum, Resin/Plastic

- Furniture Type: Chairs