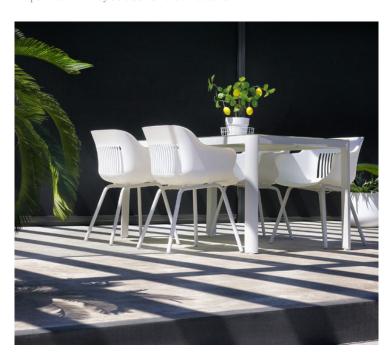

## **Product Summary**

Hartman, you will enjoy longer! The Jill Shell chair is manufactured entirely of plastic material with aluminum legset. The plastic material is of high quality, resistant to weather and fadeless. A dining chair to enjoy many years of sitting with pleasure.

## **Product Attributes**

- Manufacturer: Hartman

- Color: Moss Green, White, Xerix, Yellow

- Material: Aluminum, Resin/Plastic

- Furniture Type: Chairs