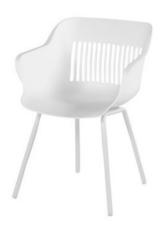

## **Product Summary**

Hartman, you will enjoy longer! The Jill Shell chair is manufactured entirely of plastic material with aluminum legset. The plastic material is of high quality, resistant to weather and fadeless. A dining chair to enjoy many years of sitting with pleasure.

## **Product Attributes**

- Manufacturer: Hartman

- Color: Moss Green, White, Xerix, Yellow

- Material: Aluminum, Resin/Plastic

- Furniture Type: Chairs