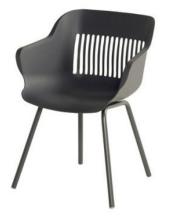

## Product Summary

Hartman, you will enjoy longer! The Jill Shell chair is manufactured entirely of plastic material with aluminum legset. The plastic material is of high quality, resistant to weather and fadeless. A dining chair to enjoy many years of sitting with pleasure.

## **Product Attributes**

- Manufacturer: Hartman
- Color: White, Xerix, Yellow
- Material: Aluminum, Resin/Plastic
- Furniture Type: Chairs