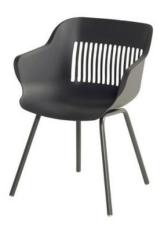

## **Product Summary**

Hartman, you will enjoy longer! The Jill Shell chair is manufactured entirely of plastic material with aluminum legset. The plastic material is of high quality, resistant to weather and fadeless. A dining chair to enjoy many years of sitting with pleasure.

## **Product Attributes**

Manufacturer: HartmanColor: White, Xerix, Yellow

- Material: Aluminum, Resin/Plastic

- Furniture Type: Chairs