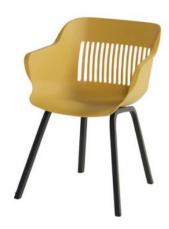

## Jill Shell Dining Chair Yellow

Product Categories: Chairs, Plastic/Resin

Product Page: https://komodromos.com.cy/product/jill-shell-dining-chair-yellow/

## **Product Summary**

Hartman, you will enjoy longer! The Jill Shell chair is manufactured entirely of plastic material with aluminum legset. The plastic material is of high quality, resistant to weather and fadeless. A dining chair to enjoy many years of sitting with pleasure.

## **Product Attributes**

Manufacturer: HartmanColor: White, Xerix, Yellow

- Material: Aluminum, Resin/Plastic

- Furniture Type: Chairs