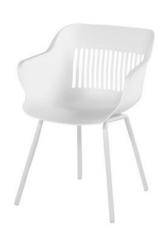

## **Product Summary**

Hartman, you will enjoy longer! The Jill Shell chair is manufactured entirely of plastic material with aluminum legset. The plastic material is of high quality, resistant to weather and fadeless. A dining chair to enjoy many years of sitting with pleasure.

## **Product Attributes**

Manufacturer: HartmanColor: White, Xerix, Yellow

- Material: Aluminum, Resin/Plastic

- Furniture Type: Chairs