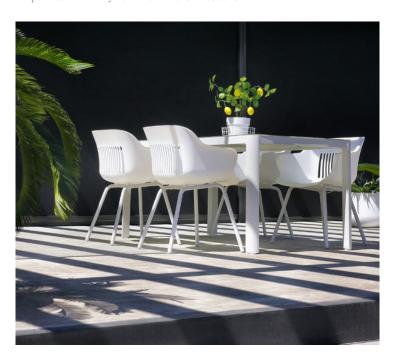

## **Product Summary**

Hartman, you will enjoy longer! The Jill Shell chair is manufactured entirely of plastic material with aluminum legset. The plastic material is of high quality, resistant to weather and fadeless. A dining chair to enjoy many years of sitting with pleasure.

## **Product Attributes**

Manufacturer: HartmanColor: White, Xerix, Yellow

- Material: Aluminum, Resin/Plastic

- Furniture Type: Chairs