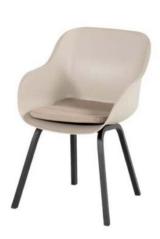

## **Product Summary**

Hartman, you will enjoy longer! The Le Soleil chair is manufactured entirely of plastic material with aluminum legset. The plastic material is of high quality, resistant to weather and fadeless. A dining chair to enjoy many years of sitting with pleasure.

## **Product Attributes**

- Manufacturer: Hartman

Color: Pink, Sage Green, Soft Taupe
Material: Aluminum, Resin/Plastic

- Furniture Type: Chairs