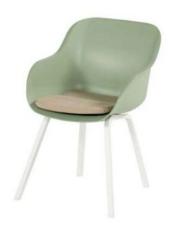

## Le Soleil Dining Chair White/Sage Green - 12PCS ONLY

Product Categories: Chairs, Plastic/Resin

Product Page: https://komodromos.com.cy/product/le-soleil-dining-chair-sage-green-hartman/

## **Product Summary**

Hartman, you will enjoy longer! The Le Soleil chair is manufactured entirely of plastic material with aluminum legset. The plastic material is of high quality, resistant to weather and fadeless. A dining chair to enjoy many years of sitting with pleasure.

## **Product Attributes**

- Manufacturer: Hartman

Color: Pink, Sage Green, Soft Taupe
Material: Aluminum, Resin/Plastic

- Furniture Type: Chairs