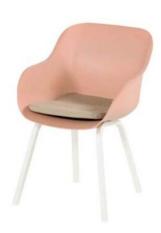

## **Product Attributes**

- Manufacturer: Hartman

Color: Pink, Sage Green, Soft Taupe
Material: Aluminum, Resin/Plastic

- Furniture Type: Chairs