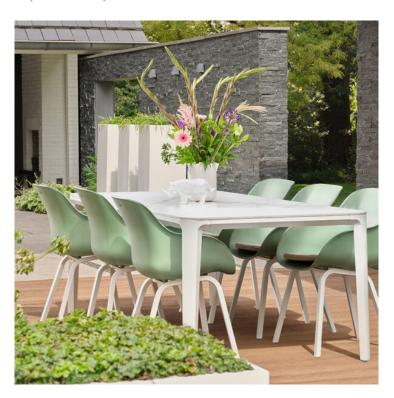

## Le Soleil Dining Chair White/Sage Green - 12PCS ONLY

Product Categories: Chairs, Plastic/Resin

Product Page: https://komodromos.com.cy/product/le-soleil-dining-chair-sage-green-hartman/

## **Product Summary**

Hartman, you will enjoy longer! The Le Soleil chair is manufactured entirely of plastic material with aluminum legset. The plastic material is of high quality, resistant to weather and fadeless. A dining chair to enjoy many years of sitting with pleasure.