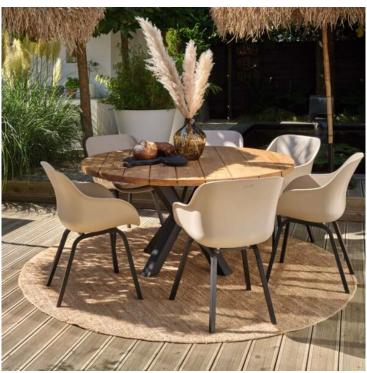

## **Product Summary**

Hartman, you will enjoy longer! The Le Soleil chair is manufactured entirely of plastic material with aluminum legset. The plastic material is of high quality, resistant to weather and fadeless. A dining chair to enjoy many years of sitting with pleasure.

## **Product Attributes**

- Manufacturer: Hartman

Color: Pink, Sage Green, Soft Taupe
Material: Aluminum, Resin/Plastic

- Furniture Type: Chairs