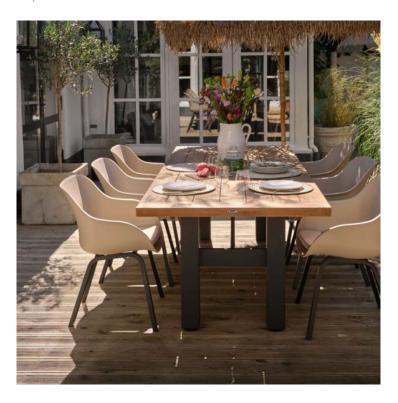

## **Product Summary**

Hartman, you will enjoy longer! The Le Soleil chair is manufactured entirely of plastic material with aluminum legset. The plastic material is of high quality, resistant to weather and fadeless. A dining chair to enjoy many years of sitting with pleasure.

## **Product Attributes**

- Manufacturer: Hartman

Color: Pink, Sage Green, Soft Taupe
Material: Aluminum, Resin/Plastic

- Furniture Type: Chairs