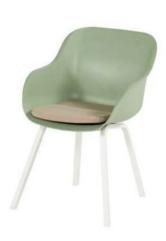

## **Product Summary**

Hartman, you will enjoy longer! The Le Soleil chair is manufactured entirely of plastic material with aluminum legset. The plastic material is of high quality, resistant to weather and fadeless. A dining chair to enjoy many years of sitting with pleasure.

## **Product Attributes**

- Manufacturer: Hartman

Color: Pink, Sage Green, Soft Taupe
Material: Aluminum, Resin/Plastic

- Furniture Type: Chairs