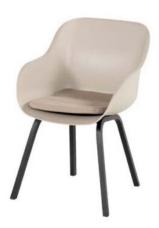

## **Product Summary**

Hartman, you will enjoy longer! The Le Soleil chair is manufactured entirely of plastic material with aluminum legset. The plastic material is of high quality, resistant to weather and fadeless. A dining chair to enjoy many years of sitting with pleasure.

## **Product Attributes**

- Manufacturer: Hartman

Color: Pink, Sage Green, Soft Taupe
Material: Aluminum, Resin/Plastic

- Furniture Type: Chairs