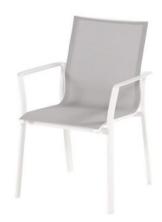

## Lea Dining Chair White w/Light Grey Textilene

**Product Categories**: Chairs, Aluminium

**Product Page**:

https://komodromos.com.cy/product/lea-dining-chair-white-light-grey-textilene-hart mman/

### **Product Summary**

The Lea Dining Chair is beautiful due to its simplicity. This makes it possible to combine this chair with many tables. The chair has a modern look due to the aluminum frame and angular finish. The aluminum is resistant to various weather influences and is therefore able to remain outside all year round! This chair is also stackable. Always useful! Lea chair is a nice combination with <u>Aluminum Tables</u>.

#### **Product Attributes**

- Manufacturer: Hartman

- Color: White, Xerix

- Material: Aluminum w/Textilene

- Furniture Type: Chairs