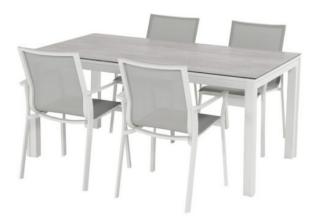

### Product Summary

The Lea Dining Chair is beautiful due to its simplicity. This makes it possible to combine this chair with many tables. The chair has a modern look due to the aluminum frame and angular finish. The aluminum is resistant to various weather influences and is therefore able to remain outside all year round! This chair is also stackable. Always useful! Lea chair is a nice combination with <u>Aluminum Tables</u>.