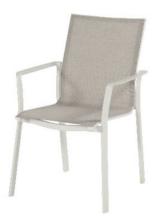

# Lea Dining Chair White w/Beige Textilene

### Product Summary

The Lea Dining Chair is beautiful due to its simplicity. This makes it possible to combine this chair with many tables. The chair has a modern look due to the aluminum frame and angular finish. The aluminum is resistant to various weather influences and is therefore able to remain outside all year round! This chair is also stackable. Always useful! Lea chair is a nice combination with <u>Aluminum Tables</u>.

## **Product Attributes**

- Manufacturer: Hartman

Product data have been exported from - <u>Komodromos - Hartman Outdoor</u> Export date: Wed Jun 4 8:41:33 2025 / +0000 GMT

- Color: White, Xerix
- Material: Aluminum w/Textilene
- Furniture Type: Chairs