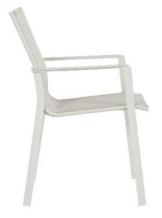

# Lea Dining Chair White w/Beige Textilene

### Product Summary

The Lea Dining Chair is beautiful due to its simplicity. This makes it possible to combine this chair with many tables. The chair has a modern look due to the aluminum frame and angular finish. The aluminum is resistant to various weather influences and is therefore able to remain outside all year round! This chair is also stackable. Always useful! Lea chair is a nice combination with <u>Aluminum Tables</u>.

## **Product Attributes**

- Manufacturer: Hartman

Product data have been exported from - <u>Komodromos - Hartman Outdoor</u> Export date: Wed Jun 4 8:41:33 2025 / +0000 GMT

- Color: White, Xerix
- Material: Aluminum w/Textilene
- Furniture Type: Chairs