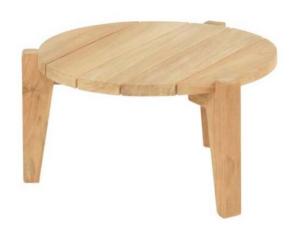

## **Product Summary**

The Leonora coffee table, part of the Moira collection, is a perfect addition to your outdoor space. Made from high-quality teak wood, this table combines durability with a natural and elegant look. The simple lines and sturdy construction ensure it complements various outdoor styles.

## **Product Attributes**

- Manufacturer: Hartman

- Color: Teak

- Dimensions: R.64xH:34cm, R.84xH:40cm

- Material: Teak

- Furniture Type: Lounge Items (Sofas-Armchairs-Coffee Tables etc..)