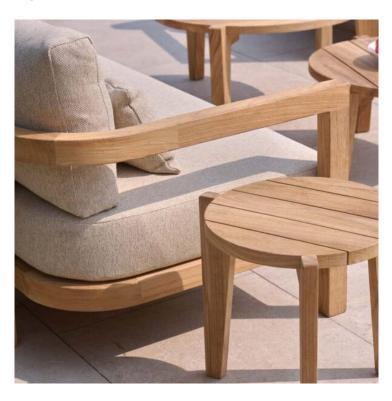

For a complete and harmonious set, pair the Moira side table with the matching Moira lounge chair and sofa, creating a stylish and functional outdoor space for you to enjoy.