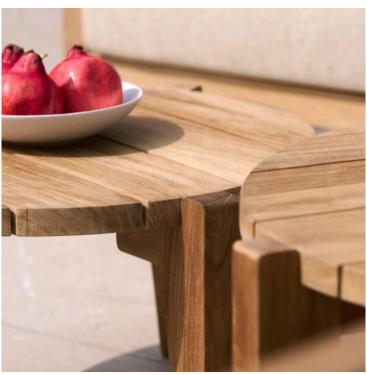

## **Product Summary**

The Leonora coffee table, part of the Moira collection, is a perfect addition to your outdoor space. Made from high-quality teak wood, this table combines durability with a natural and elegant look. The simple lines and sturdy construction ensure it complements various outdoor styles.