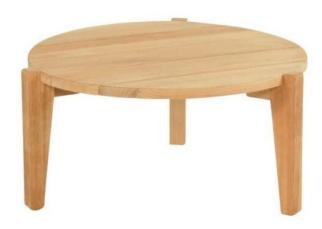

## **Product Summary**

The Leonora coffee table, part of the Moira collection, is a perfect addition to your outdoor space. Made from high-quality teak wood, this table combines durability with a natural and elegant look. The simple lines and sturdy construction ensure it complements various outdoor styles.

## **Product Attributes**

- Manufacturer: Hartman

- Color: Teak

- Dimensions: R.64xH:34cm, R.84xH:40cm

- Material: Teak

- Furniture Type: Lounge Items (Sofas-Armchairs-Coffee Tables etc..)