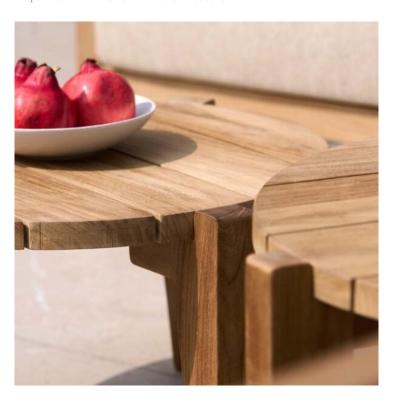

## **Product Summary**

The Leonora coffee table, part of the Moira collection, is a perfect addition to your outdoor space. Made from high-quality teak wood, this table combines durability with a natural and elegant look. The simple lines and sturdy construction ensure it complements various outdoor styles.