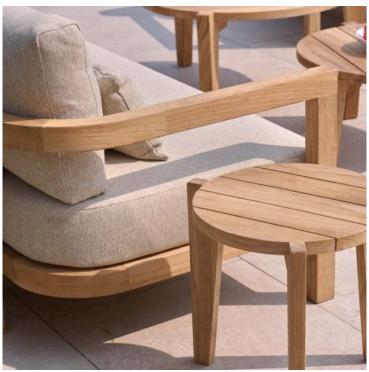

For a complete and harmonious set, pair the Moira side table with the matching Moira lounge chair and sofa, creating a stylish and functional outdoor space for you to enjoy.