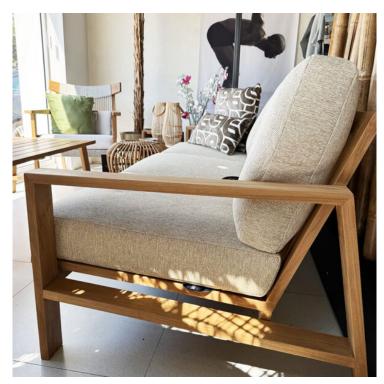

## Product Summary

This sofa is part of the Limassol collection. Classic design and modern comfort come together in this elegant sofa made from high-quality teak wood with a sleek finish. The soft cushions in natural tones are weather-resistant thanks to the Weatherready technology, making them durable in all weather conditions. This sofa is a practical and stylish addition to your outdoor space.

## **Product Attributes**

- Manufacturer: Hartman
- Color: Teak
- Dimensions: 211x88x71cm
- Material: Teak
- Furniture Type: Lounge Items (Sofas-Armchairs-Coffee Tables etc..)