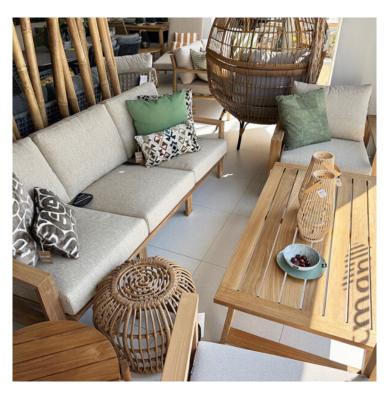

Pair the Limassol sofa with the matching Limassol lounge chair and coffee table for a complete and stylish set in your garden or on your terrace.