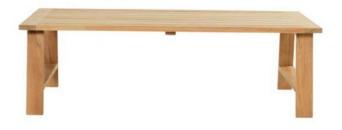

Pair the Limassol sofa with the matching Limassol lounge chair and coffee table for a complete and stylish set in your garden or on your terrace.