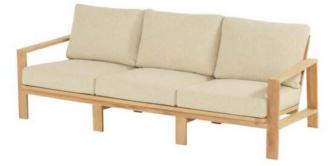

## Limassol 3 Seater Sofa Teak Wood - 2PCS ONLY

Product Categories: Lounge Sofa Sets, Teak Wood Product Page: https://komodromos.com.cy/product/limassol-3-seater-sofa-teak-wood-hartman/

## Product Summary

This sofa is part of the Limassol collection. Classic design and modern comfort come together in this elegant sofa made from high-quality teak wood with a sleek finish. The soft cushions in natural tones are weather-resistant thanks to the Weatherready technology, making them durable in all weather conditions. This sofa is a practical and stylish addition to your outdoor space.

## **Product Attributes**

- Manufacturer: Hartman
- Color: Teak
- Dimensions: 211x88x71cm
- Material: Teak
- Furniture Type: Lounge Items (Sofas-Armchairs-Coffee Tables etc..)