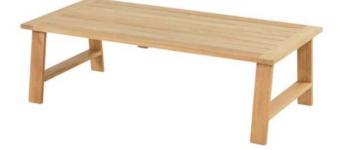

Pair the Limassol sofa with the matching Limassol lounge chair and coffee table for a complete and stylish set in your garden or on your terrace.