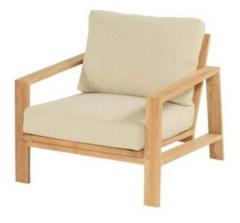

Pair the Limassol sofa with the matching Limassol lounge chair and coffee table for a complete and stylish set in your garden or on your terrace.