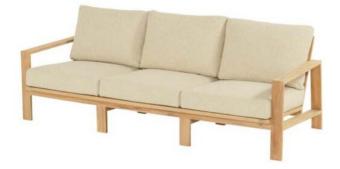

## Limassol 3 Seater Sofa Teak Wood - 2PCS ONLY

Product Categories: Lounge Sofa Sets, Teak Wood Product Page: https://komodromos.com.cy/product/limassol-3-seater-sofa-teak-wood-hartman/

## Product Summary

This sofa is part of the Limassol collection. Classic design and modern comfort come together in this elegant sofa made from high-quality teak wood with a sleek finish. The soft cushions in natural tones are weather-resistant thanks to the Weatherready technology, making them durable in all weather conditions. This sofa is a practical and stylish addition to your outdoor space.

## **Product Attributes**

- Manufacturer: Hartman
- Color: Teak
- Dimensions: 211x88x71cm
- Material: Teak
- Furniture Type: Lounge Items (Sofas-Armchairs-Coffee Tables etc..)