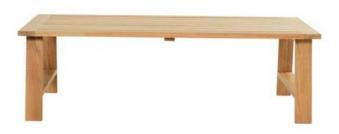

## Limassol Coffee Table 140x70x42cm Teak Wood

Product Categories: Lounge Sofa Sets, Teak Wood

Product Page: <a href="https://komodromos.com.cy/product/limassol-coffee-table-140x70x42cm-teak-wood-hartman/">https://komodromos.com.cy/product/limassol-coffee-table-140x70x42cm-teak-wood-hartman/</a>

## **Product Summary**

This bistro table is part of the Limassol collection. With its sleek and contemporary design, the Limassol coffee table is the perfect addition to your outdoor space. Made from high-quality teak wood, this table exudes durability and natural beauty. Immerse yourself in the warm ambiance of our timeless designs crafted from stunning natural materials. The Limassol bistro table offers ample space for your outdoor activities and pairs perfectly with the Limassol sofa and lounge chair for a complete set in your garden or on your terrace.

## **Product Attributes**

- Manufacturer: Hartman

- Color: Teak

- Dimensions: 140x70x42cm

- Material: Teak

- Furniture Type: Lounge Items (Sofas-Armchairs-Coffee Tables etc..)