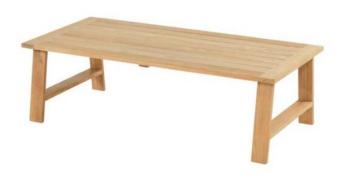

## Limassol Coffee Table 140x70x42cm Teak Wood

Product Categories: Lounge Sofa Sets, Teak Wood

Product Page: <a href="https://komodromos.com.cy/product/limassol-coffee-table-140x70x42cm-teak-wood-hartman/">https://komodromos.com.cy/product/limassol-coffee-table-140x70x42cm-teak-wood-hartman/</a>

## **Product Summary**

This bistro table is part of the Limassol collection. With its sleek and contemporary design, the Limassol coffee table is the perfect addition to your outdoor space. Made from high-quality teak wood, this table exudes durability and natural beauty. Immerse yourself in the warm ambiance of our timeless designs crafted from stunning natural materials. The Limassol bistro table offers ample space for your outdoor activities and pairs perfectly with the Limassol sofa and lounge chair for a complete set in your garden or on your terrace.

## **Product Attributes**

- Manufacturer: Hartman

- Color: Teak

- Dimensions: 140x70x42cm

- Material: Teak

- Furniture Type: Lounge Items (Sofas-Armchairs-Coffee Tables etc..)