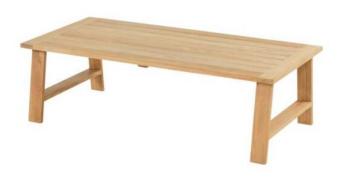

## Limassol Coffee Table 140x70x42cm Teak Wood

Product Categories: Lounge Sofa Sets, Teak Wood

Product Page: <a href="https://komodromos.com.cy/product/limassol-coffee-table-140x70x42cm-teak-wood-hartman/">https://komodromos.com.cy/product/limassol-coffee-table-140x70x42cm-teak-wood-hartman/</a>

## **Product Summary**

This bistro table is part of the Limassol collection. With its sleek and contemporary design, the Limassol coffee table is the perfect addition to your outdoor space. Made from high-quality teak wood, this table exudes durability and natural beauty. Immerse yourself in the warm ambiance of our timeless designs crafted from stunning natural materials. The Limassol bistro table offers ample space for your outdoor activities and pairs perfectly with the Limassol sofa and lounge chair for a complete set in your garden or on your terrace.

## **Product Attributes**

- Manufacturer: Hartman

- Color: Teak

- Dimensions: 140x70x42cm

- Material: Teak

- Furniture Type: Lounge Items (Sofas-Armchairs-Coffee Tables etc..)