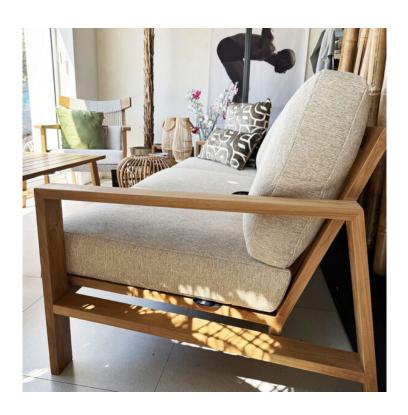

## **Product Summary**

This lounge chair is part of the Limassol collection. Classic design and modern comfort come together in this lounge chair made from high-quality teak wood with a sleek finish. The soft cushions in natural tones are weather-resistant thanks to the Weatherready technology, making this chair a practical and stylish addition to your outdoor space. Pair the Limassol lounge chair with the matching Limassol sofa and coffee table for a complete and stylish set in your garden or on your terrace.

## **Product Attributes**

- Manufacturer: Hartman

- Color: Teak

- Dimensions: 81x88x71cm

- Material: Teak

- Furniture Type: Lounge Items (Sofas-Armchairs-Coffee Tables etc..)