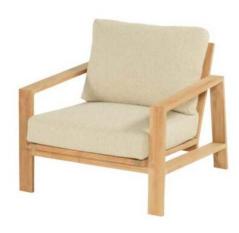

## Limassol Loung Chair Teak Wood

Product Categories: Lounge Sofa Sets, Teak Wood

Product Page: <a href="https://komodromos.com.cy/product/limassol-lounge-chair-teak-wood-hartman/">https://komodromos.com.cy/product/limassol-lounge-chair-teak-wood-hartman/</a>

## **Product Summary**

This lounge chair is part of the Limassol collection. Classic design and modern comfort come together in this lounge chair made from high-quality teak wood with a sleek finish. The soft cushions in natural tones are weather-resistant thanks to the Weatherready technology, making this chair a practical and stylish addition to your outdoor space. Pair the Limassol lounge chair with the matching Limassol sofa and coffee table for a complete and stylish set in your garden or on your terrace.

## **Product Attributes**

- Manufacturer: Hartman

- Color: Teak

- Dimensions: 81x88x71cm

- Material: Teak

- Furniture Type: Lounge Items (Sofas-Armchairs-Coffee Tables etc..)