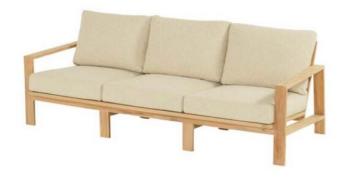

## **Product Summary**

This lounge chair is part of the Limassol collection. Classic design and modern comfort come together in this lounge chair made from high-quality teak wood with a sleek finish. The soft cushions in natural tones are weather-resistant thanks to the Weatherready technology, making this chair a practical and stylish addition to your outdoor space. Pair the Limassol lounge chair with the matching Limassol sofa and coffee table for a complete and stylish set in your garden or on your terrace.