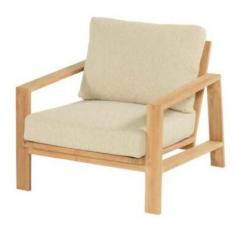

## Limassol Loung Chair Teak Wood

Product Categories: Lounge Sofa Sets, Teak Wood

Product Page: <a href="https://komodromos.com.cy/product/limassol-lounge-chair-teak-wood-hartman/">https://komodromos.com.cy/product/limassol-lounge-chair-teak-wood-hartman/</a>

## **Product Summary**

This lounge chair is part of the Limassol collection. Classic design and modern comfort come together in this lounge chair made from high-quality teak wood with a sleek finish. The soft cushions in natural tones are weather-resistant thanks to the Weatherready technology, making this chair a practical and stylish addition to your outdoor space. Pair the Limassol lounge chair with the matching Limassol sofa and coffee table for a complete and stylish set in your garden or on your terrace.

## **Product Attributes**

- Manufacturer: Hartman

- Color: Teak

- Dimensions: 81x88x71cm

- Material: Teak

- Furniture Type: Lounge Items (Sofas-Armchairs-Coffee Tables etc..)