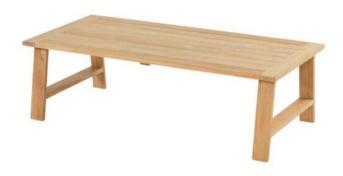

## **Product Summary**

This lounge chair is part of the Limassol collection. Classic design and modern comfort come together in this lounge chair made from high-quality teak wood with a sleek finish. The soft cushions in natural tones are weather-resistant thanks to the Weatherready technology, making this chair a practical and stylish addition to your outdoor space. Pair the Limassol lounge chair with the matching Limassol sofa and coffee table for a complete and stylish set in your garden or on your terrace.

## **Product Attributes**

- Manufacturer: Hartman

- Color: Teak

- Dimensions: 81x88x71cm

- Material: Teak

- Furniture Type: Lounge Items (Sofas-Armchairs-Coffee Tables etc..)