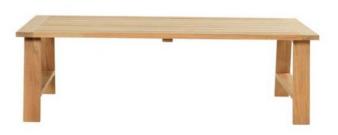

## **Product Summary**

This lounge chair is part of the Limassol collection. Classic design and modern comfort come together in this lounge chair made from high-quality teak wood with a sleek finish. The soft cushions in natural tones are weather-resistant thanks to the Weatherready technology, making this chair a practical and stylish addition to your outdoor space. Pair the Limassol lounge chair with the matching Limassol sofa and coffee table for a complete and stylish set in your garden or on your terrace.

## **Product Attributes**

- Manufacturer: Hartman

- Color: Teak

- Dimensions: 81x88x71cm

- Material: Teak

- Furniture Type: Lounge Items (Sofas-Armchairs-Coffee Tables etc..)