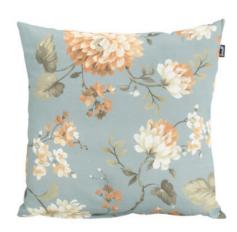

# Lisa Deco Cushion 50x50cm Blue

**Product Categories**: Accessories/Cushions, Deco Cushions Hartman, Deco Cushions **Product Page**: https://komodromos.com.cy/product/lisa-deco-cushion-50x50cm-blue/

#### **Product Attributes**

Manufacturer: HartmanDimensions: 50x50cm