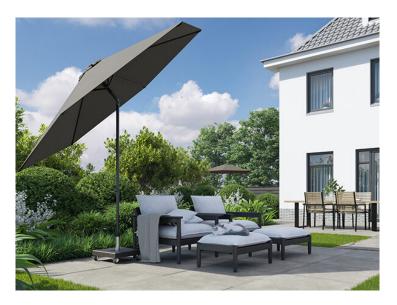

## Product Summary

This large parasol with telescopic function opens and closes easily above your set, without having to move furniture or the parasol first.

At the push of a button, the mast automatically slides up, after which you have enough space to open or close the parasol.

## **Product Attributes**

- Manufacturer: Platinum
- Color: Light Grey, Taupe
- Dimensions: R.250cm
- Material: Aluminum w/Polyester
- Furniture Type: Umbrellas & Bases