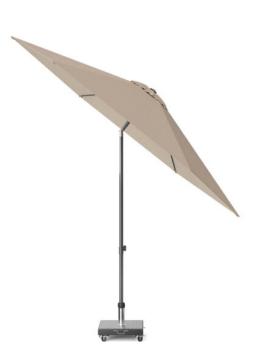

## Product Summary

This large parasol with telescopic function opens and closes easily above your set, without having to move furniture or the parasol first.

At the push of a button, the mast automatically slides up, after which you have enough space to open or close the parasol.

## **Product Attributes**

- Manufacturer: Platinum
- Color: Light Grey, Taupe
- Dimensions: R.250cm
- Material: Aluminum w/Polyester
- Furniture Type: Umbrellas & Bases