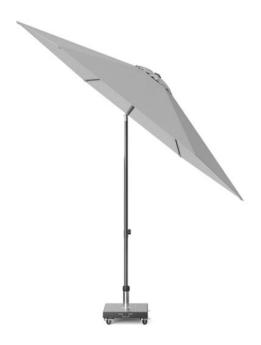

## **Product Summary**

This large parasol with telescopic function opens and closes easily above your set, without having to move furniture or the parasol first.

At the push of a button, the mast automatically slides up, after which you have enough space to open or close the parasol.

## **Product Attributes**

- Manufacturer: Platinum

- Color: Light Grey

Dimensions: R.250cm, R.300cmMaterial: Aluminum w/PolyesterFurniture Type: Umbrellas & Bases