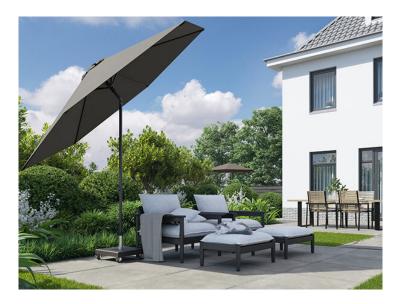

## **Product Summary**

This large parasol with telescopic function opens and closes easily above your set, without having to move furniture or the parasol first.

At the push of a button, the mast automatically slides up, after which you have enough space to open or close the parasol.

## **Product Attributes**

- Manufacturer: Platinum

- Color: Light Grey

Dimensions: R.250cm, R.300cmMaterial: Aluminum w/PolyesterFurniture Type: Umbrellas & Bases