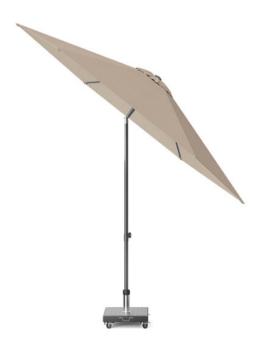

## Lisboa Umbrella R.300cm Taupe

Product Categories: Umbrellas & Bases, Aluminium

Product Page: https://komodromos.com.cy/product/lisboa-umbrella-r-300cm-taupe/

## **Product Summary**

This large parasol with telescopic function opens and closes easily above your set, without having to move furniture or the parasol first.

At the push of a button, the mast automatically slides up, after which you have enough space to open or close the parasol.

## **Product Attributes**

- Manufacturer: Platinum

- Color: Taupe

- Dimensions: R.300cm

Material: Aluminum w/PolyesterFurniture Type: Umbrellas & Bases