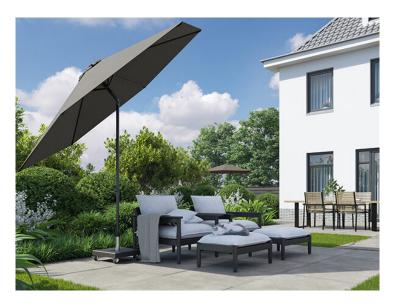

## Product Summary

This large parasol with telescopic function opens and closes easily above your set, without having to move furniture or the parasol first.

At the push of a button, the mast automatically slides up, after which you have enough space to open or close the parasol.