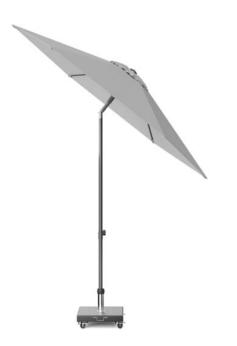

Lisboa Umbrella R.250cm Light Grey

Product Categories: <u>Umbrellas & Bases</u>, <u>Aluminium</u> Product Page: <u>https://komodromos.com.cy/product/lisboa-umbrella-round-250cm-light-grey/</u>

## **Product Attributes**

- Manufacturer: Platinum
- Color: Light Grey
- Dimensions: R.250cm, R.300cm
- Material: Aluminum w/Polyester
- Furniture Type: Umbrellas & Bases