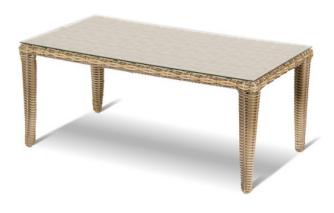

## Louis Coffee Table 130x65cm Bamboo Duo

Product Page: https://komodromos.com.cy/product/louis-coffee-table-130x65cm-bamboo-duo/

## **Product Summary**

The Louis lounge table is a perfect finishing touch with your Louis lounge set. Compose your own set, so you can relax in your own style! The table is manufactured by high quality wicker, so you will experience many years of enjoyment at the Louis lounge table. Hartman, you will enjoy longer!

## **Product Attributes**

Manufacturer: HartmanColor: Bamboo DuoDimensions: 130x65cm

- Material: Glass Top, Wicker w/Aluminum Frame

- Stock Available: Limited Stock

- Furniture Type: Lounge Items (Sofas-Armchairs-Coffee Tables etc..)