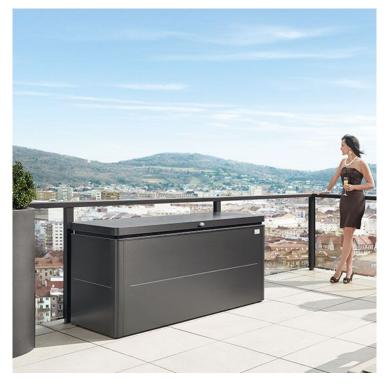

## Lounge Box Storage 200x80x92cm Metallic Dark Grey - 1PC ONLY

## **Product Summary**

Designer lounge box for high standards by Biohort.

The LoungeBox® is the perfect solution for seat cushions and many other things for which you can never find a suitable place. Due to its appealing look, it blends in well on every patio.