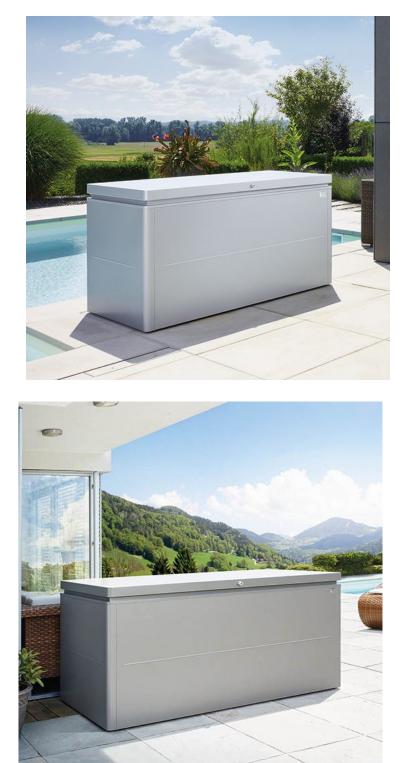

## Lounge Box Storage 200x80x92cm Metallic Dark Grey - 1PC ONLY

## **Product Summary**

Designer lounge box for high standards by Biohort.

The LoungeBox® is the perfect solution for seat cushions and many other things for which you can never find a suitable place. Due to its appealing look, it blends in well on every patio.