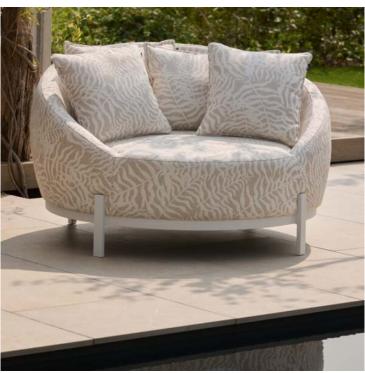

## **Product Summary**

The Lucas daybed combines comfort with a modern look and is a standout addition to any outdoor space. This stylish daybed offers a luxurious place to relax, whether you're soaking up the sun or reading a book in the shade. The sleek lines and comfortable cushions provide the perfect blend of style and functionality.

## **Product Attributes**

Manufacturer: HartmanDimensions: 124x123x78cm

- Color: Beige

- Material: All Weather Textile, Aluminum

- Furniture Type: Lounge Items (Sofas-Armchairs-Coffee Tables etc..)