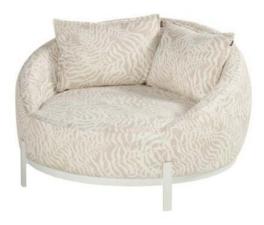

## **Product Summary**

The Lucas daybed combines comfort with a modern look and is a standout addition to any outdoor space. This stylish daybed offers a luxurious place to relax, whether you're soaking up the sun or reading a book in the shade. The sleek lines and comfortable cushions provide the perfect blend of style and functionality.

## **Product Attributes**

Manufacturer: HartmanDimensions: 124x123x78cm

- Color: Beige

- Material: All Weather Textile, Aluminum

- Furniture Type: Lounge Items (Sofas-Armchairs-Coffee Tables etc..)