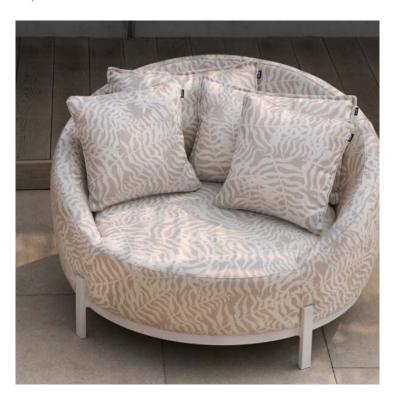

## **Product Summary**

The Lucas daybed combines comfort with a modern look and is a standout addition to any outdoor space. This stylish daybed offers a luxurious place to relax, whether you're soaking up the sun or reading a book in the shade. The sleek lines and comfortable cushions provide the perfect blend of style and functionality.

## **Product Attributes**

Manufacturer: HartmanDimensions: 124x123x78cm

- Color: Beige

- Material: All Weather Textile, Aluminum

- Furniture Type: Lounge Items (Sofas-Armchairs-Coffee Tables etc..)