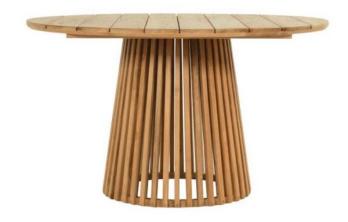

## **Product Summary**

The Luna teak table combines elegance with durability for any outdoor space. Its round top and uniquely designed base provide both style and stability. Perfect for both small and large gatherings, with a spacious surface and weather-resistant finish. Effortlessly add style and functionality to your garden or patio. Wouldn't the Luna teak table be the ideal addition to your outdoor area?

## **Product Attributes**

- Manufacturer: Hartman

- Color: Teak

- Dimensions: R.130cm

- Material: Teak

- Furniture Type: Tables