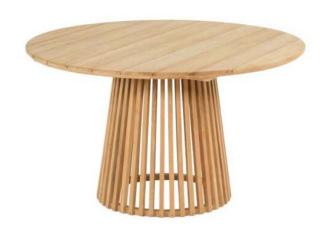

## **Product Summary**

The Luna teak table combines elegance with durability for any outdoor space. Its round top and uniquely designed base provide both style and stability. Perfect for both small and large gatherings, with a spacious surface and weather-resistant finish. Effortlessly add style and functionality to your garden or patio. Wouldn't the Luna teak table be the ideal addition to your outdoor area?

## **Product Attributes**

- Manufacturer: Hartman

- Color: Teak

- Dimensions: R.130cm

- Material: Teak

- Furniture Type: Tables